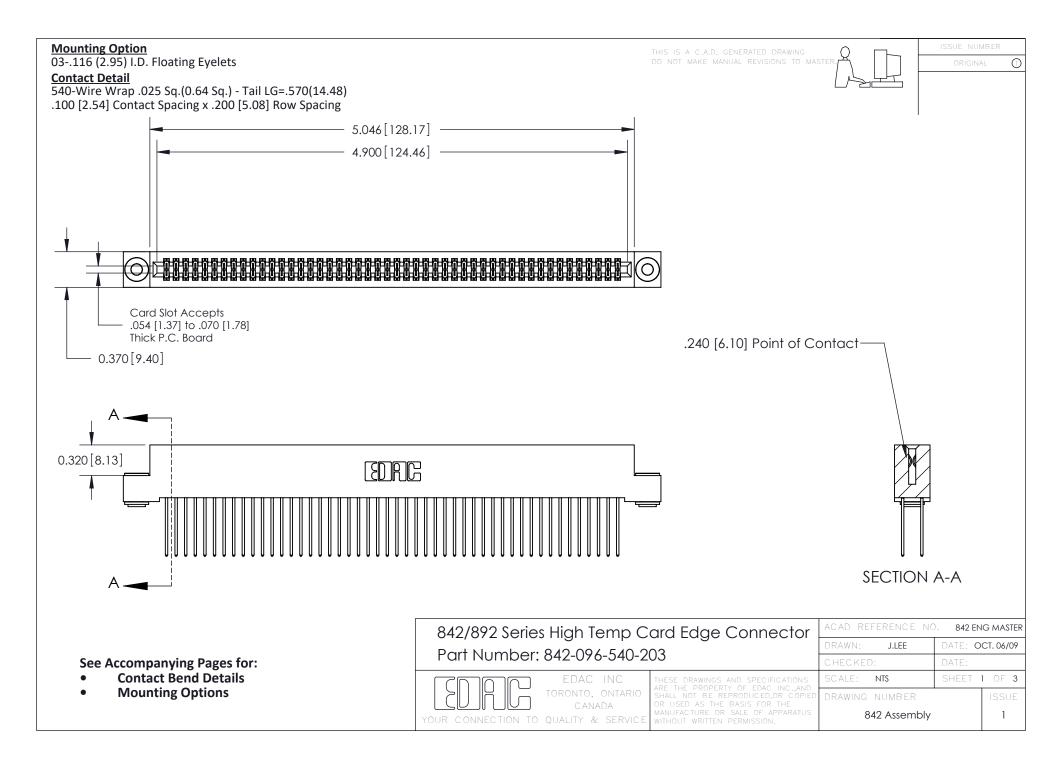

THIS IS A C.A.D. GENERATED DRAWING DO NOT MAKE MANUAL REVISIONS TO MASTER

ORIGINAL (1)



| 842/892 Series High Temp Card Edge Connector<br>Contact Bend Detail |                                                                                                 | ACAD REFERENCE NO. 842 ENG MASTER |             |                  |        |
|---------------------------------------------------------------------|-------------------------------------------------------------------------------------------------|-----------------------------------|-------------|------------------|--------|
|                                                                     |                                                                                                 | DRAWN:                            | J.LEE