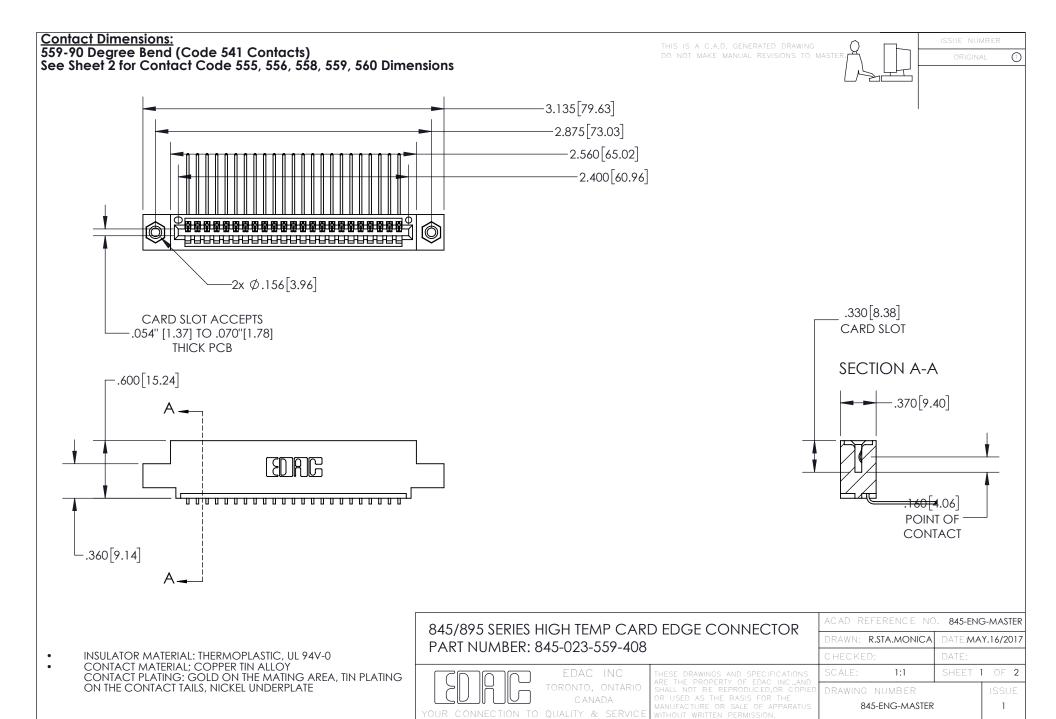

- INSULATOR MATERIAL: THERMOPLASTIC POLYESTER, UL 94V-0 DAP MATERIAL AVAILABLE UPON REQUEST
- CONTACT MATERIAL; COPPER ALLOY

CONTACT PLATING: GOLD ON THE MATING AREA, TIN PLATING ON THE CONTACT TAILS, NICKEL UNDERPLATE