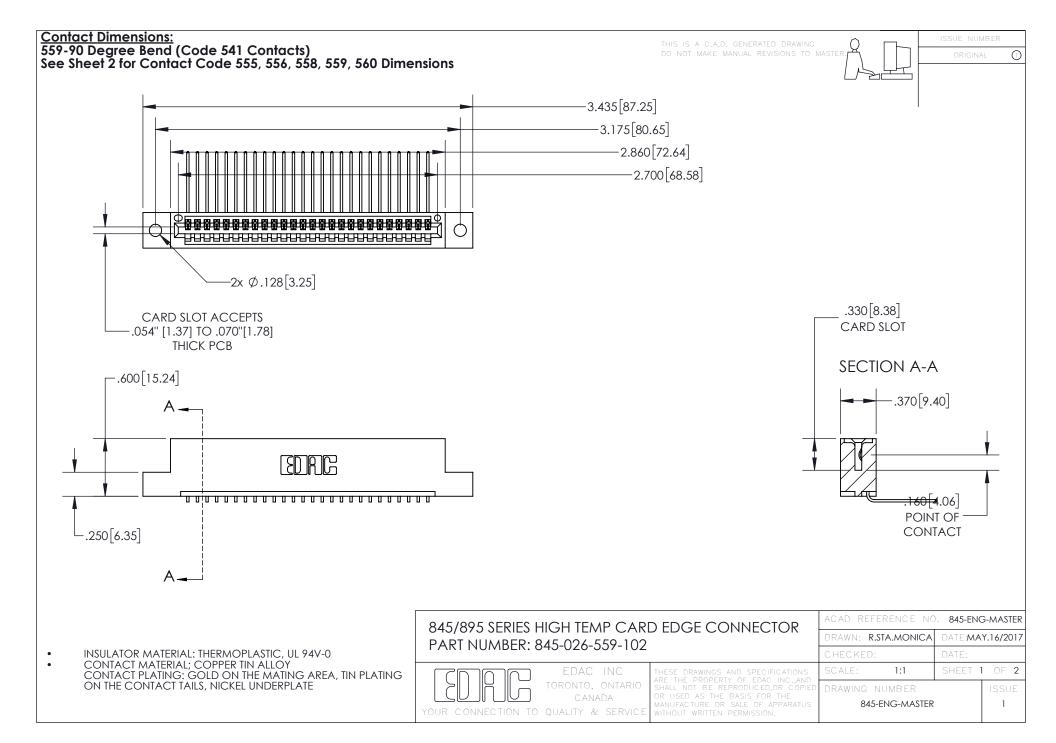

- INSULATOR MATERIAL: THERMOPLASTIC POLYESTER, UL 94V-0 DAP MATERIAL AVAILABLE UPON REQUEST
- CONTACT MATERIAL; COPPER ALLOY

CONTACT PLATING: GOLD ON THE MATING AREA, TIN PLATING ON THE CONTACT TAILS, NICKEL UNDERPLATE