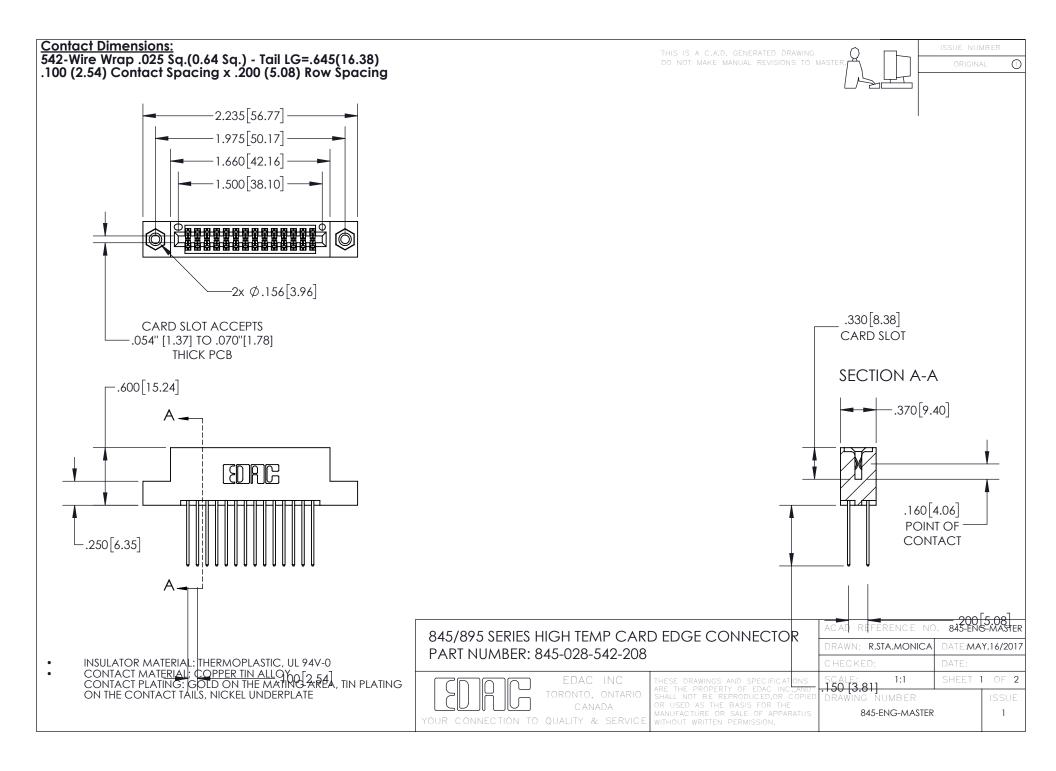

INSULATOR MATERIAL: THERMOPLASTIC POLYESTER, UL 94V-0

DAP MATERIAL AVAILABLE UPON REQUEST

**Contact Code 558** 

CONTACT MATERIAL; COPPER ALLOY CONTACT PLATING: GOLD ON THE MATING AREA, TIN PLATING ON THE CONTACT TAILS, NICKEL UNDERPLATE