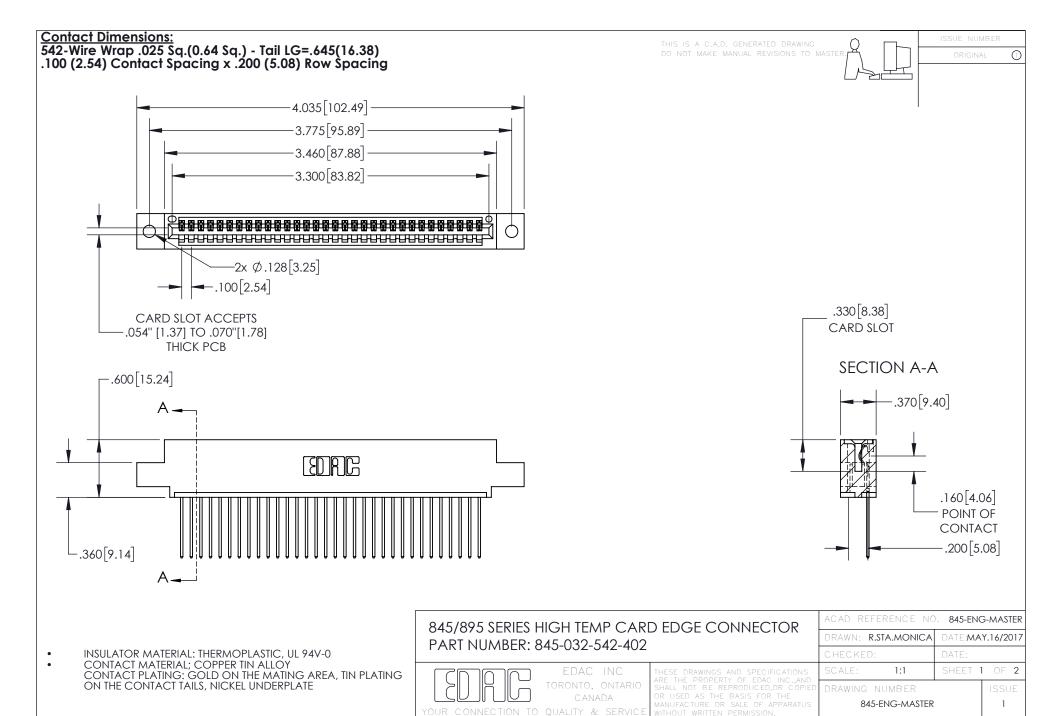

INSULATOR MATERIAL: THERMOPLASTIC POLYESTER, UL 94V-0 DAP MATERIAL AVAILABLE UPON REQUEST

**Contact Code 558** 

CONTACT MATERIAL; COPPER ALLOY CONTACT PLATING: GOLD ON THE MATING AREA, TIN PLATING ON THE CONTACT TAILS, NICKEL UNDERPLATE

## 845/895 SERIES HIGH TEMP CARD EDGE CONNECTOR CONTACT CODE 555,556,558,559,560 DIMENSIONS

YOUR CONNECTION TO QUALITY & SERVICE

Contact Code 559

|   | ACAD REFERENCE NO. 845-ENG-MASTER |                  |  |
|---|-----------------------------------|------------------|--|
|   | DRAWN: R.STA.MONICA               | DATE:MAY.16/2017 |  |
|   | CHECKED:                          | DATE:            |  |
|   | SCALE: 1:1                        | SHEET 2 OF 2     |  |
| D | DRAWING NUMBER                    | ISSUE            |  |

Contact Code 560