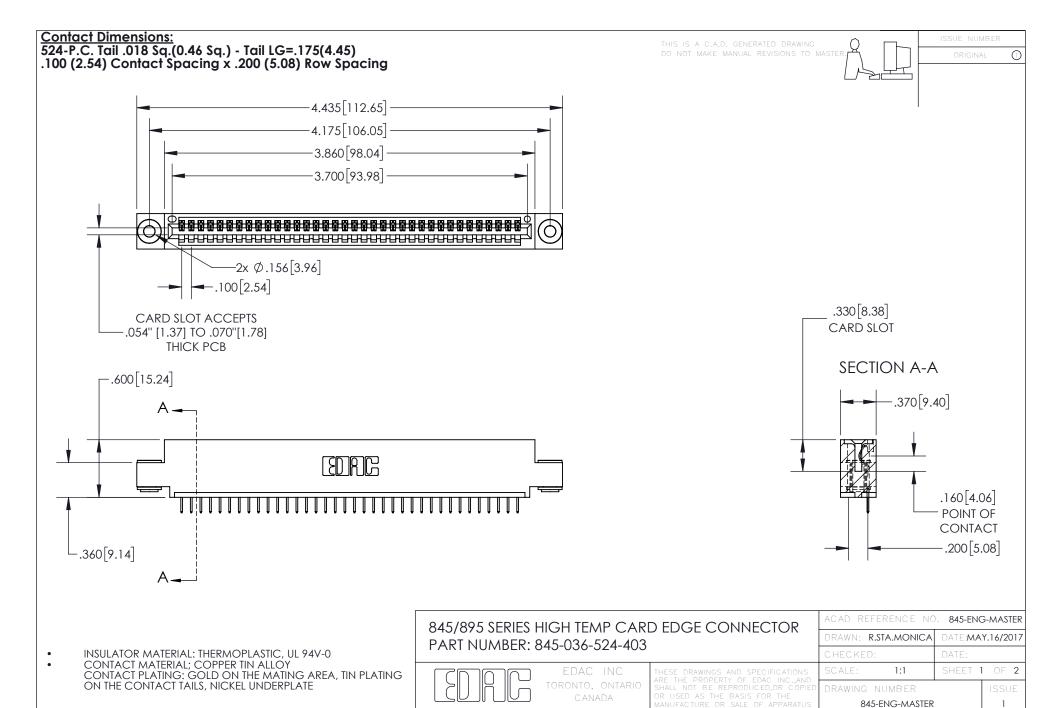

YOUR CONNECTION TO QUALITY & SERVICE

- INSULATOR MATERIAL: THERMOPLASTIC POLYESTER, UL 94V-0 DAP MATERIAL AVAILABLE UPON REQUEST
- CONTACT MATERIAL; COPPER ALLOY

CONTACT PLATING: GOLD ON THE MATING AREA, TIN PLATING ON THE CONTACT TAILS, NICKEL UNDERPLATE

## 845/895 SERIES HIGH TEMP CARD EDGE CONNECTOR CONTACT CODE 555,556,558,559,560 DIMENSIONS

YOUR CONNECTION TO QUALITY & SERVICE

|   | ACAD REFERENCE NO   | . 845-ENG-MASTER |
|---|---------------------|------------------|
|   | DRAWN: R.STA.MONICA | DATE:MAY.16/2017 |
|   | CHECKED:            | DATE:            |
|   | SCALE: 1:1          | SHEET 2 OF 2     |
| D | DRAWING NUMBER      | ISSUE            |