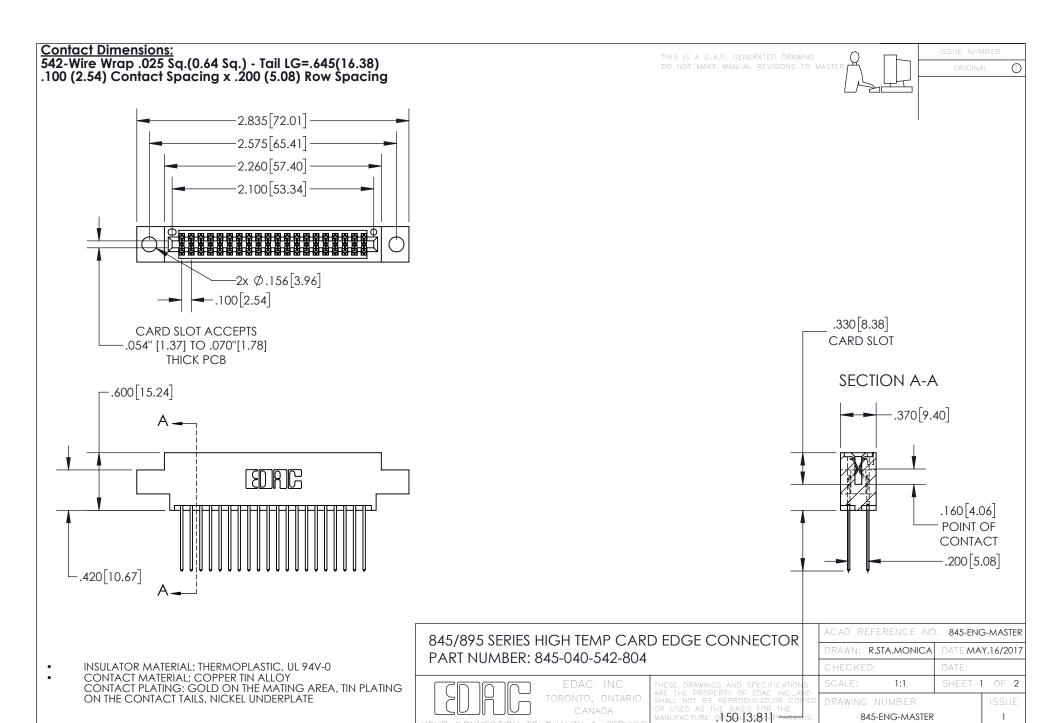

YOUR CONNECTION TO QUALITY & SERVICE

- INSULATOR MATERIAL: THERMOPLASTIC POLYESTER, UL 94V-0 DAP MATERIAL AVAILABLE UPON REQUEST
- CONTACT MATERIAL; COPPER ALLOY

CONTACT PLATING: GOLD ON THE MATING AREA, TIN PLATING ON THE CONTACT TAILS, NICKEL UNDERPLATE

## 845/895 SERIES HIGH TEMP CARD EDGE CONNECTOR CONTACT CODE 555,556,558,559,560 DIMENSIONS

YOUR CONNECTION TO QUALITY & SERVICE

|   | ACAD REFERENCE NO   | . 845-ENG-MASTER |
|---|---------------------|------------------|
|   | DRAWN: R.STA.MONICA | DATE:MAY.16/2017 |
|   | CHECKED:            | DATE:            |
|   | SCALE: 1:1          | SHEET 2 OF 2     |
| D | DRAWING NUMBER      | ISSUE            |

845-ENG-MASTER