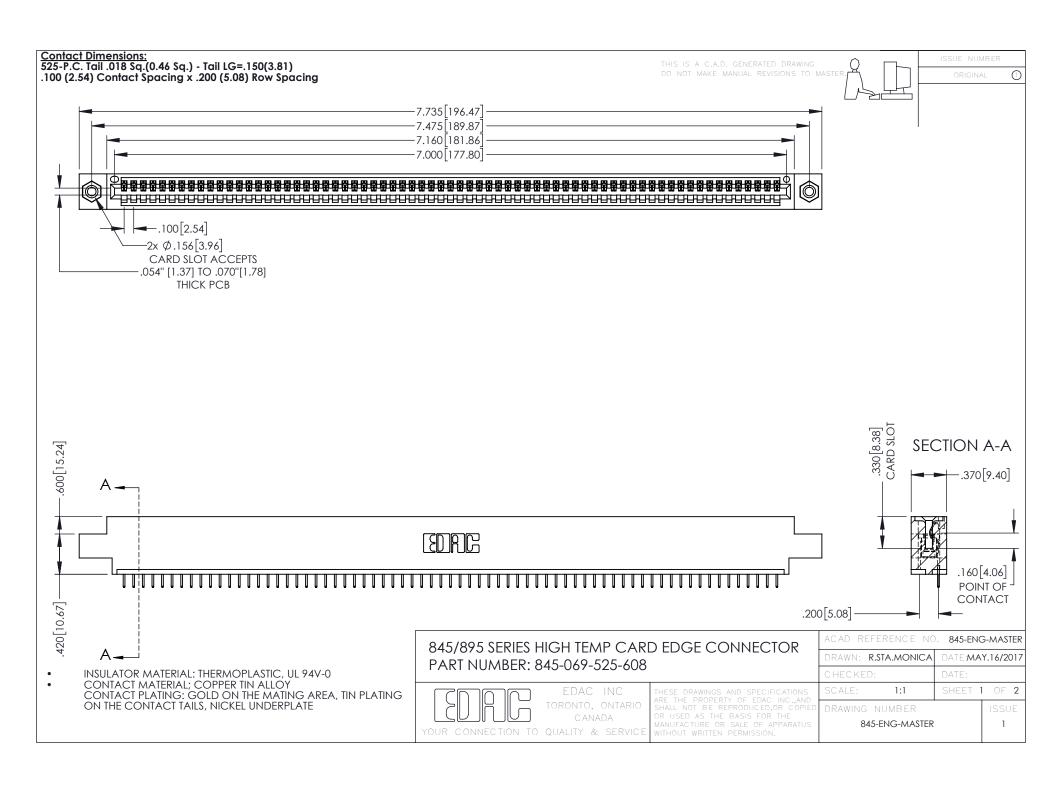

## 845/895 SERIES HIGH TEMP CARD EDGE CONNECTOR CONTACT CODE 555,556,558,559,560 DIMENSIONS

YOUR CONNECTION TO QUALITY & SERVICE

|   | ACAD REFERENCE NO. 845-ENG-MASTER |                  |
|---|-----------------------------------|------------------|
|   | DRAWN: R.STA.MONICA               | DATE:MAY.16/2017 |
|   | CHECKED:                          | DATE:            |
|   | SCALE: 1:1                        | SHEET 2 OF 2     |
| D | DRAWING NUMBER                    | ISSUE            |