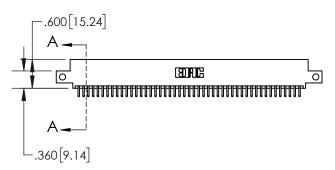

1

| .330[8.38]<br>CARD SLOT     |  |  |  |  |
|-----------------------------|--|--|--|--|
| 370[9.40]<br>SECTION A-A    |  |  |  |  |
| .160[4.06] POINT OF CONTACT |  |  |  |  |
| 200[5.08]                   |  |  |  |  |

## 845/895 SERIES HIGH TEMP CARD EDGE CONNECTOR CONTACT CODE 555,556,558,559,560 DIMENSIONS

YOUR CONNECTION TO QUALITY & SERVICE

|   | ACAD REFERENCE NO. 845-ENG-MASTER |                  |  |  |  |  |
|---|-----------------------------------|------------------|--|--|--|--|
|   | DRAWN: R.STA.MONICA               | DATE:MAY.16/2017 |  |  |  |  |
|   | CHECKED:                          | DATE:            |  |  |  |  |
|   | SCALE: 1:1                        | SHEET 2 OF 2     |  |  |  |  |
| D | DRAWING NUMBER                    | ISSUE            |  |  |  |  |