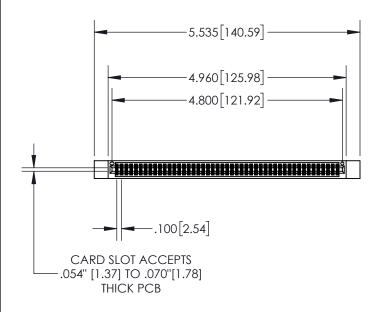

1

| .330[8.38]<br>CARD SLOT     |  |  |  |  |
|-----------------------------|--|--|--|--|
| 370[9.40]<br>SECTION A-A    |  |  |  |  |
| .160[4.06] POINT OF CONTACT |  |  |  |  |
| 200[5.08]                   |  |  |  |  |

| 845, | 1895 SERIES HIGH T | EMP CARD  | EDGE ( | CONNECTOR |
|------|--------------------|-----------|--------|-----------|
| PAR  | T NUMBER: 845-09   | 4-520-512 |        |           |

|   | NOND REFERENCE NO. 043-LINO-MASTER |                  |  |  |  |
|---|------------------------------------|------------------|--|--|--|
|   | DRAWN: R.STA.MONICA                | DATE:MAY.16/2017 |  |  |  |
|   | CHECKED:                           | DATE:            |  |  |  |
|   | SCALE: 1:2                         | SHEET 1 OF 2     |  |  |  |
| D | DRAWING NUMBER                     | ISSUE            |  |  |  |
|   | 845-ENG-MASTER                     | 1                |  |  |  |