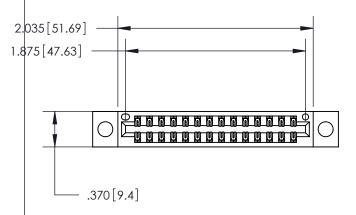

## 846/896 SERIES HIGH TEMP CARD EDGE CONNECTOR PART NUMBER: 846-028-520-804

**EDAC INC** TORONTO, ONTARIO CANADA

THESE DRAWINGS AND SPECIFICATIONS ARE THE PROPERTY OF EDAC INC.,AND SHALL NOT BE REPRODUCED, OR COPIED OR USED AS THE BASIS FOR THE MANUFACTURE OR SALE OF APPARATUS WITHOUT WRITTEN PERMISSION.

<u>Contact Dimensions:</u> 520-P.C. Tail .030x.018 (0.76x0.46) - Tail LG. = .175 (4.45) .125 (3.18) Contact Spacing x .250 (6.35) Row Spacing

INSULATOR MATERIAL: THERMOPLASTIC POLYESTER, UL 94V-0 CONTACT MATERIAL; COPPER, NICKEL, TIN ALLOY CA-725 CONTACT PLATING: GOLD ON THE MATING AREA, TIN-LEAD