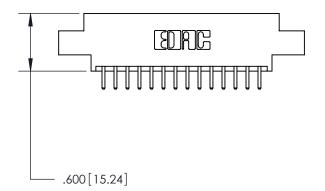

## 846/896 SERIES HIGH TEMP CARD EDGE CONNECTOR PART NUMBER: 846-028-520-804

**EDAC INC** TORONTO, ONTARIO CANADA

THESE DRAWINGS AND SPECIFICATIONS ARE THE PROPERTY OF EDAC INC.,AND SHALL NOT BE REPRODUCED, OR COPIED OR USED AS THE BASIS FOR THE MANUFACTURE OR SALE OF APPARATUS WITHOUT WRITTEN PERMISSION.

<u>Contact Dimensions:</u> 520-P.C. Tail .030x.018 (0.76x0.46) - Tail LG. = .175 (4.45) .125 (3.18) Contact Spacing x .250 (6.35) Row Spacing

INSULATOR MATERIAL: THERMOPLASTIC POLYESTER, UL 94V-0 CONTACT MATERIAL; COPPER, NICKEL, TIN ALLOY CA-725 CONTACT PLATING: GOLD ON THE MATING AREA, TIN-LEAD