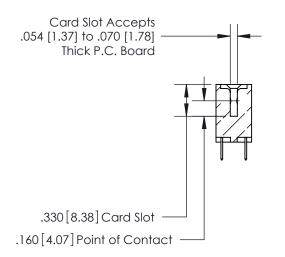

## 846/896 SERIES HIGH TEMP CARD EDGE CONNECTOR CONTACT CODE 555,556,558,559,560 DIMENSIONS

.150 [3.81]

YOUR CONNECTION TO QUALITY & SERVICE

**Contact Code 559** 

**EDAC INC** TORONTO, ONTARIO CANADA

THESE DRAWINGS AND SPECIFICATIONS ARE THE PROPERTY OF EDAC INC.,AND SHALL NOT BE REPRODUCED, OR COPIED OR USED AS THE BASIS FOR THE MANUFACTURE OR SALE OF APPARATUS WITHOUT WRITTEN PERMISSION.

**Contact Code 560** 

INSULATOR MATERIAL: THERMOPLASTIC POLYESTER, UL 94V-0 CONTACT MATERIAL; COPPER, NICKEL, TIN ALLOY CA-725 CONTACT PLATING: GOLD ON THE MATING AREA, TIN-LEAD ON THE CONTACT TAILS, NICKEL UNDERPLATE

**Contact Code 558** 