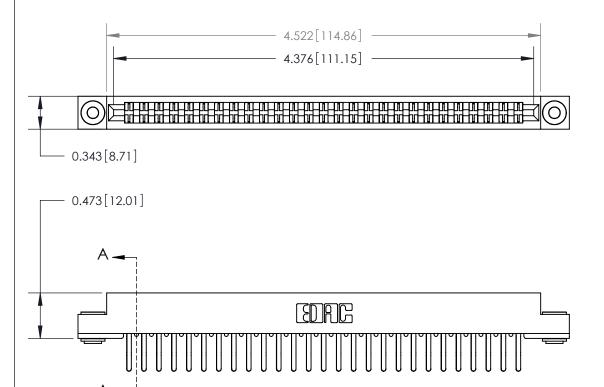

**Mounting Option** 

.116 (2.95) I.D. Floating Eyelets

**See Accompanying Page for:** 

**Contact Bend Details** 

807/857 Series High Temp Card Edge Connector Part Number: 857-054-560-203

YOUR CONNECTION TO QUALITY & SERVICE

| ACAD REFERENCE NO. 807 ENG MASTER |                  |
|-----------------------------------|------------------|
| DRAWN: J.LEE                      | DATE: AUG. 11/09 |
| CHECKED:                          | DATE:            |
| SCALE: NTS                        | SHEET 1 OF 2     |
| DRAWING NUMBER                    | ISSUE            |

807 Assembly