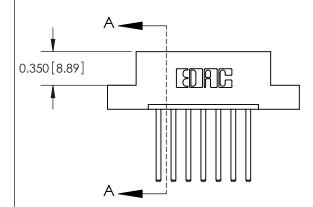

## **Contact Detail**

544-Wire Wrap .050x.025(1.27x0.64) - Tail LG=.750(19.05) .156 [3.96] Contact Spacing x .200 [5.08] Row Spacing

**See Accompanying Pages for: Contact Bend Details** 

THIS IS A C.A.D. GENERATED DRAWING DO NOT MAKE MANUAL REVISIONS TO MASTER.