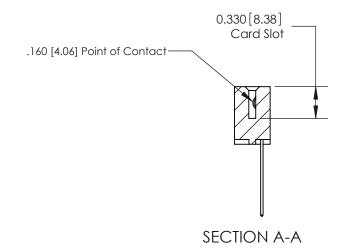

## **Contact Detail**

544-Wire Wrap .050x.025(1.27x0.64) - Tail LG=.750(19.05) .156 [3.96] Contact Spacing x .200 [5.08] Row Spacing

**See Accompanying Pages for: Contact Bend Details** 

THIS IS A C.A.D. GENERATED DRAWING DO NOT MAKE MANUAL REVISIONS TO MASTER.