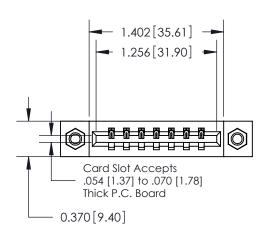

ISSUE NUMBER ORIGINAL

837/887 Series High Temp Card Edge Connector Part Number: 887-007-544-107

YOUR CONNECTION TO QUALITY & SERVICE

**EDAC INC** TORONTO, ONTARIO CANADA

THESE DRAWINGS AND SPECIFICATIONS ARE THE PROPERTY OF EDAC INC., AND SHALL NOT BE REPRODUCED, OR COPIED OR USED AS THE BASIS FOR THE MANUFACTURE OR SALE OF APPARATUS WITHOUT WRITTEN PERMISSION.