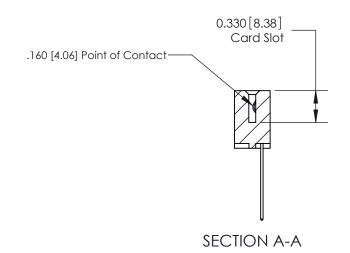

## **Contact Detail**

544-Wire Wrap .050x.025(1.27x0.64) - Tail LG=.750(19.05) .156 [3.96] Contact Spacing x .200 [5.08] Row Spacing

**See Accompanying Pages for:** 

**Contact Bend Details** 

THIS IS A C.A.D. GENERATED DRAWING DO NOT MAKE MANUAL REVISIONS TO MASTER.