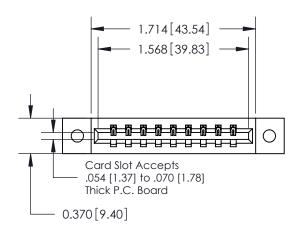

ISSUE NUMBER ORIGINAL

1

| 837/887 Series High Temp Card Edge Connecto | r |
|---------------------------------------------|---|
| Part Number: 887-009-544-102                |   |

YOUR CONNECTION TO QUALITY & SERVICE