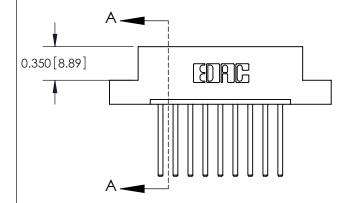

**Mounting Option** 

02-.128 (3.25) Dia. Mounting Holes

## **Contact Detail**

544-Wire Wrap .050x.025(1.27x0.64) - Tail LG=.750(19.05) .156 [3.96] Contact Spacing x .200 [5.08] Row Spacing





**See Accompanying Pages for:** 

**Contact Bend Details** 

THIS IS A C.A.D. GENERATED DRAWING DO NOT MAKE MANUAL REVISIONS TO MASTER.



ISSUE NUMBER ORIGINAL

1



| 837/887 Series High Temp Card Edge Connecto | r |
|---------------------------------------------|---|
| Part Number: 887-009-544-102                |   |

YOUR CONNECTION TO QUALITY & SERVICE

**EDAC INC** TORONTO, ONTARIO CANADA

THESE DRAWINGS AND SPECIFICATIONS ARE THE PROPERTY OF EDAC INC., AND SHALL NOT BE REPRODUCED, OR COPIED OR USED AS THE BASIS FOR THE MANUFACTURE OR SALE OF APPARATUS WITHOUT WRITTEN PERMISSION.

| ACAD REFERENCE NO. | 837 ENG MASTER   |  |  |
|--------------------|------------------|--|--|
| DRAWN: J.LEE       | DATE: OCT. 06/09 |  |  |
| CHECKED:           | DATE:            |  |  |
| SCALE: NT