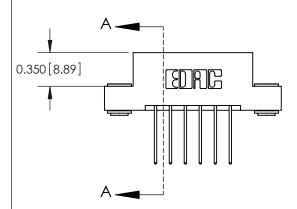

ISSUE NUMBER ORIGINAL

837/887 Series High Temp Card Edge Connector Part Number: 887-012-540-203

**EDAC INC** TORONTO, ONTARIO CANADA

THESE DRAWINGS AND SPECIFICATIONS ARE THE PROPERTY OF EDAC INC.,AND SHALL NOT BE REPRODUCED, OR COPIED OR USED AS THE BASIS FOR THE MANUFACTURE OR SALE OF APPARATUS WITHOUT WRITTEN PERMISSION.