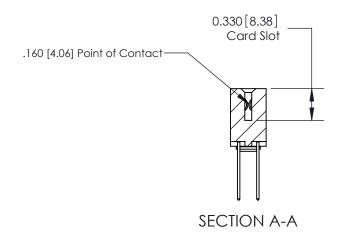

## **Contact Detail**

540-Wire Wrap .025 Sq.(0.64 Sq.) - Tail LG=.560(14.22) .156 [3.96] Contact Spacing x .200 [5.08] Row Spacing

**See Accompanying Pages for: Contact Bend Details** 

THIS IS A C.A.D. GENERATED DRAWING DO NOT MAKE MANUAL REVISIONS TO MASTER.