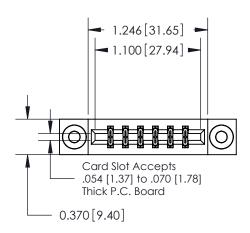

**Mounting Option** 

03-.116 (2.95) I.D. Floating Eyelets

## **Contact Detail**

540-Wire Wrap .025 Sq.(0.64 Sq.) - Tail LG=.560(14.22) .156 [3.96] Contact Spacing x .200 [5.08] Row Spacing

**See Accompanying Pages for: Contact Bend Details** 

THIS IS A C.A.D. GENERATED DRAWING DO NOT MAKE MANUAL REVISIONS TO MASTER.