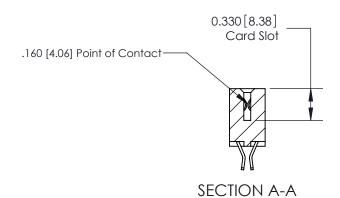

## **Contact Detail**

555-Extender Board Bend (Code 500 Contacts)

.156 [3.96] Contact Spacing x .200 [5.08] Row Spacing

**See Accompanying Pages for:** 

**Contact Bend Details** 

THIS IS A C.A.D. GENERATED DRAWING DO NOT MAKE MANUAL REVISIONS TO MASTER.