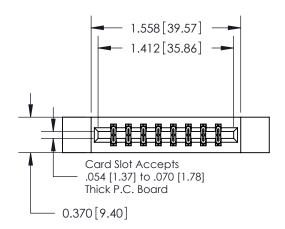

## **Mounting Option**

12-.128 (3.25) Dia. Side Mounting Holes

## **Contact Detail**

555-Extender Board Bend (Code 500 Contacts)

.156 [3.96] Contact Spacing x .200 [5.08] Row Spacing





**See Accompanying Pages for:** 

**Contact Bend Details** 

THIS IS A C.A.D. GENERATED DRAWING DO NOT MAKE MANUAL REVISIONS TO MASTER.



ISSUE NUMBER

ORIGINAL



837/887 Series High Temp Card Edge Connector Part Number: 887-016-555-812



**EDAC INC** TORONTO, ONTARIO CANADA

THESE DRAWINGS AND SPECIFICATIONS ARE THE PROPERTY OF EDAC INC.,AND SHALL NOT BE REPRODUCED, OR COPIED OR USED AS THE BASIS FOR THE MANUFACTURE OR SALE OF APPARATUS WITHOUT WRITTEN PERMISSION.

| ACAD REFERENCE NO. | 837 ENG MASTER   |  |  |
|--------------------|------------------|--|--|
| DRAWN: J.LEE       | DATE: OCT. 06/09 |  |  |
| CHECKED:           | DATE:            |  |  |
| SCALE: NTS         | SHEET 1 OF 2     |  |  |
| DRAWING NUMBER     | ISSUE            |  |  |
| 837 Assembly       | 1