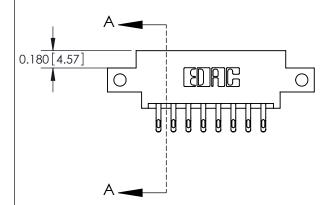

## **Mounting Option**

12-.128 (3.25) Dia. Side Mounting Holes

## **Contact Detail**

555-Extender Board Bend (Code 500 Contacts)

.156 [3.96] Contact Spacing x .200 [5.08] Row Spacing





**See Accompanying Pages for:** 

**Contact Bend Details** 

THIS IS A C.A.D. GENERATED DRAWING DO NOT MAKE MANUAL REVISIONS TO MASTER.



ISSUE NUMBER

ORIGINAL



837/887 Series High Temp Card Edge Connector Part Number: 887-016-555-812



**EDAC INC** TORONTO, ONTARIO CANADA

THESE DRAWINGS AND SPECIFICATIONS ARE THE PROPERTY OF EDAC INC.,AND SHALL NOT BE REPRODUCED, OR COPIED OR USED AS THE BASIS FOR THE MANUFACTURE OR SALE OF APPARATUS WITHOUT WRITTEN PERMISSION.

| ACAD REFERENCE NO. | 837 ENG MASTER   |  |  |
|--------------------|------------------|--|--|
| DRAWN: J.LEE       | DATE: OCT. 06/09 |  |  |
| CHECKED:           | DATE:            |  |  |
| SCALE: NTS         | SHEET 1 OF 2     |  |  |
| DRAWING NUMBER     | ISSUE            |  |  |
| 837 Assembly       | 1