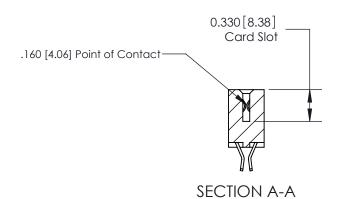

## **Contact Detail**

555-Extender Board Bend (Code 500 Contacts)

.156 [3.96] Contact Spacing x .200 [5.08] Row Spacing

**See Accompanying Pages for: Contact Bend Details** 

THIS IS A C.A.D. GENERATED DRAWING DO NOT MAKE MANUAL REVISIONS TO MASTER.