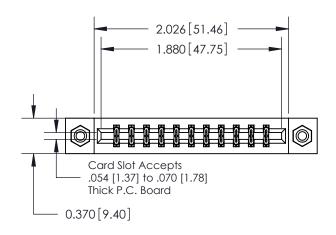

**Mounting Option** 

08-#4-40 Unified Threaded Inserts

## **Contact Detail**

555-Extender Board Bend (Code 500 Contacts)

.156 [3.96] Contact Spacing x .200 [5.08] Row Spacing

**See Accompanying Pages for: Contact Bend Details** 

THIS IS A C.A.D. GENERATED DRAWING DO NOT MAKE MANUAL REVISIONS TO MASTER.