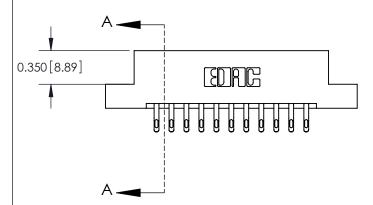

## **Contact Detail**

555-Extender Board Bend (Code 500 Contacts)

.156 [3.96] Contact Spacing x .200 [5.08] Row Spacing

**See Accompanying Pages for: Contact Bend Details** 

THIS IS A C.A.D. GENERATED DRAWING DO NOT MAKE MANUAL REVISIONS TO MASTER.