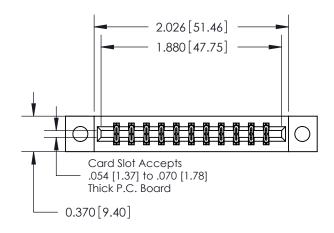

Card Slot .160 [4.06] Point of Contact-**SECTION A-A** 

**See Accompanying Pages for: Contact Bend Details** 

837/887 Series High Temp Card Edge Connector Part Number: 887-022-556-804

**EDAC INC** TORONTO, ONTARIO CANADA