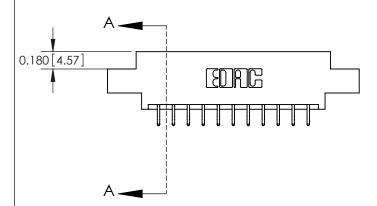

## **Contact Detail**

556-Extender Board Bend (Code 520 Contacts)

.156 [3.96] Contact Spacing x .200 [5.08] Row Spacing

THIS IS A C.A.D. GENERATED DRAWING DO NOT MAKE MANUAL REVISIONS TO MASTER.

ISSUE NUMBER ORIGINAL

Card Slot .160 [4.06] Point of Contact-**SECTION A-A** 

**See Accompanying Pages for: Contact Bend Details** 

837/887 Series High Temp Card Edge Connector Part Number: 887-022-556-804

**EDAC INC** TORONTO, ONTARIO CANADA