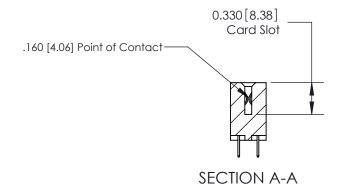

## **Contact Detail**

524-P.C. Tail .018 Sq.(0.46 Sq.) - Tail LG=.175(4.45) .156 [3.96] Contact Spacing x .200 [5.08] Row Spacing

> 2.806 [71.27] 2.660[67.56] -Card Slot Accepts .054 [1.37] to .070 [1.78] Thick P.C. Board 0.370 [9.40]

ISSUE NUMBER

ORIGINAL

1

|                     | 837/887 Series High Temp Card Edge Connector |                                                                      | ACAD REFERENCE | NO. 837 EN       | G MASTER |  |
|---------------------|----------------------------------------------|----------------------------------------------------------------------|----------------|------------------|----------|--|
| Contact Bend Detail |                                              | DRAWN: J.LEE                                                         | DATE: OC       | DATE: OCT. 06/09 |          |  |
|                     | Confact Bend Defail                          |                                                                      | CHECKED:       | DATE:            | DATE:    |  |
| EDAC INC THESE      | THESE DRAWINGS AND SPECIFICATIONS            | SCALE: NTS                                                           | SHEET          | 2 <b>OF</b> 2    |          |  |
|                     | TORONTO, ONTARIO                             | CANADA OR USED AS THE BASIS FOR THE MANUFACTURE OR SALE OF APPARATUS | DRAWING NUMBER |                  | ISSUE    |  |
|                     | YOUR CONNECTION TO QUALITY & SERVICE         |                                                                      | 837 Assembly   |                  | 1        |  |