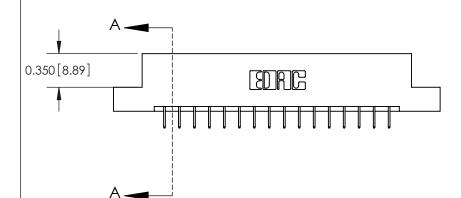

## **Contact Detail**

524-P.C. Tail .018 Sq.(0.46 Sq.) - Tail LG=.175(4.45) .156 [3.96] Contact Spacing x .200 [5.08] Row Spacing

> 2.806 [71.27] 2.660[67.56] -Card Slot Accepts .054 [1.37] to .070 [1.78] Thick P.C. Board 0.370 [9.40]

THIS IS A C.A.D. GENERATED DRAWING DO NOT MAKE MANUAL REVISIONS TO MASTER.

ISSUE NUMBER

ORIGINAL

**See Accompanying Pages for:** 

**Contact Bend Details** 

837/887 Series High Temp Card Edge Connector Part Number: 887-032-524-208