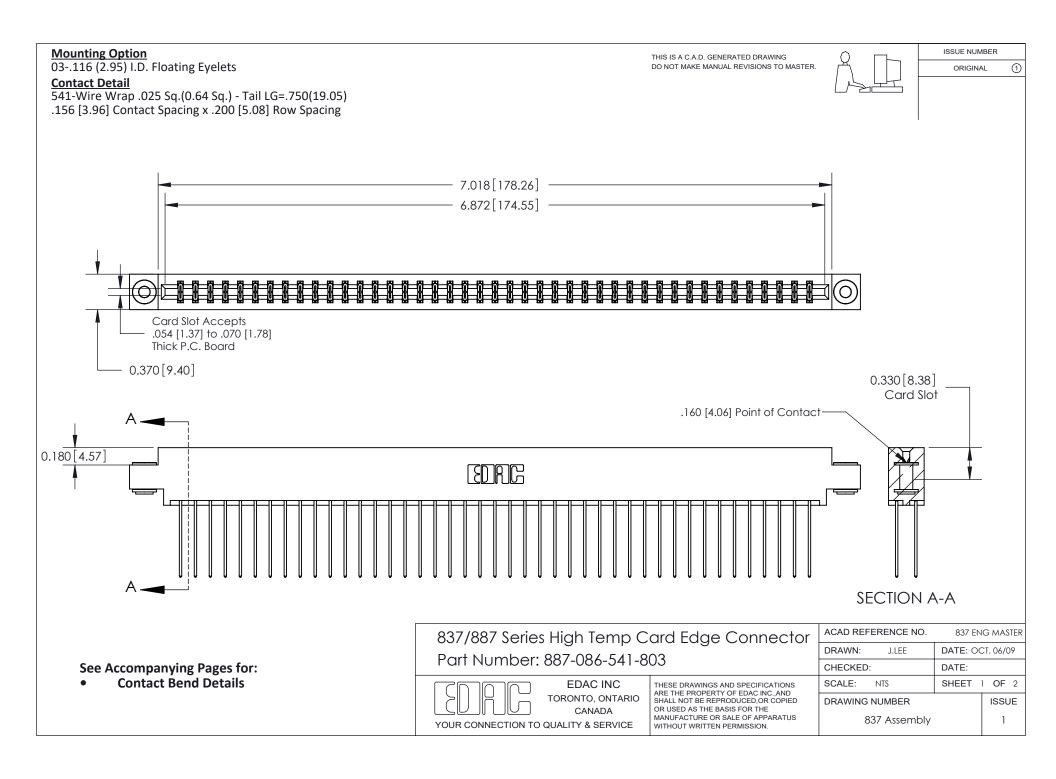

ISSUE NUMBER

ORIGINAL

1



|  | 837/887 Series High Temp Card Edge Connector<br>Contact Bend Detail   |                                                                                                                                                                                                  | ACAD REFERENCE | NO. 837 EN | 837 ENG MASTER   |  |
|--|-----------------------------------------------------------------------|--------------------------------------------------------------------------------------------------------------------------------------------------------------------------------------------------|----------------|------------|------------------|--|
|  |                                                                       |