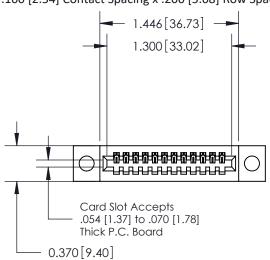

## **Contact Detail**

521-P.C. Tail .025 Sq.(0.64 Sq.) - Tail LG=.160(4.06) .100 [2.54] Contact Spacing x .200 [5.08] Row Spacing

**See Accompanying Pages for:** 

- **Contact Bend Details**
- **Mounting Options**

.240 [6.10] Point of Contact-

842/892 Series High Temp Card Edge Connector Part Number: 892-012-521-104

J.LEE DATE: OCT. 06/09 SHEET 1 OF 3

SECTION A-A

842 Assembly

842 ENG MASTER

THIS IS A C.A.D. GENERATED DRAWING DO NOT MAKE MANUAL REVISIONS TO MASTER