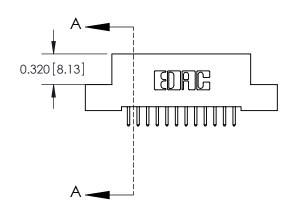

.240 [6.10] Point of Contact-

842/892 Series High Temp Card Edge Connector Part Number: 892-012-521-104

J.LEE DATE: OCT. 06/09 SHEET 1 OF 3

SECTION A-A

842 Assembly

842 ENG MASTER

THIS IS A C.A.D. GENERATED DRAWING DO NOT MAKE MANUAL REVISIONS TO MASTER

ORIGINAL (1)

| 842/892 Series High Temp Card Edge Connector<br>Contact Bend Detail |                                                                                                 | ACAD REFERENCE NO. 842 ENG MASTER |             |                  |        |
|---------------------------------------------------------------------|-------------------------------------------------------------------------------------------------|-----------------------------------|-------------|------------------|--------|
|                                                                     |                                                                                                 | DRAWN:                            | J.LEE       | DATE: OCT. 06/09 |        |
|                                                                     |                                                                                                 | CHECKED:                          |             | DATE:            |        |
| EDAC INC                                                            | THESE DRAWINGS AND SPECIFICATIONS ARE THE PROPERTY OF EDAC INCAND                               | SCALE:                            | NTS         | SHEET :          | 2 OF 3 |
| TORONTO, ONTARIO                                                    | SHALL NOT BE REPRODUCED,OR COPIED OR USED AS THE BASIS FOR THE MANUFACTURE OR SALE OF APPARATUS | DRAWING                           | NUMBER      |                  | ISSUE  |
| YOUR CONNECTION TO QUALITY & SERVICE                                |                                                                                                 | 8                                 | 42 Assembly |                  | 1      |