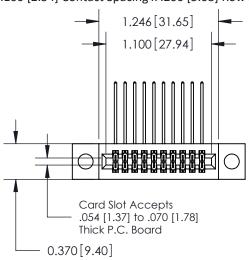

842/892 Series High Temp Card Edge Connector Part Number: 892-020-559-204

YOUR CONNECTION TO QUALITY & SERVICE

842 ENG MASTER J.LEE DATE: OCT. 06/09 SHEET 1 OF 3 NTS

842 Assembly

SECTION A-A

THIS IS A C.A.D. GENERATED DRAWING DO NOT MAKE MANUAL REVISIONS TO MASTER