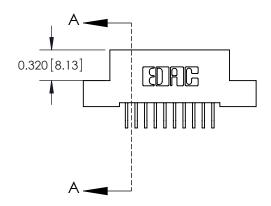

**Mounting Option** 

04-.156 (3.96) Dia. Mounting Holes

## **Contact Detail**

559-90 Degree Bend (Code 541 Contacts)

.100 [2.54] Contact Spacing x .200 [5.08] Row Spacing





**See Accompanying Pages for:** 

- **Contact Bend Details**
- **Mounting Options**



.240 [6.10] Point of Contact-

842/892 Series High Temp Card Edge Connector Part Number: 892-020-559-204

YOUR CONNECTION TO QUALITY & SERVICE

842 ENG MASTER J.LEE DATE: OCT. 06/09 SHEET 1 OF 3 NTS

842 Assembly

SECTION A-A

THIS IS A C.A.D. GENERATED DRAWING DO NOT MAKE MANUAL REVISIONS TO MASTER

ORIGINAL (1)



| 842/892 Series High Temp Card Edge Connector<br>Contact Bend Detail |                                                                                                 | ACAD REFERENCE NO. 842 ENG MASTER |             |                  |        |
|---------------------------------------------------------------------|--------------------------------------------------------------------------