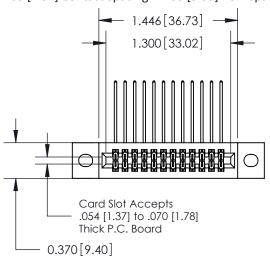

842/892 Series High Temp Card Edge Connector Part Number: 892-024-559-202

YOUR CONNECTION TO QUALITY & SERVICE

842 ENG MASTER J.LEE DATE: OCT. 06/09 SHEET 1 OF 3 NTS

842 Assembly

SECTION A-A

THIS IS A C.A.D. GENERATED DRAWING DO NOT MAKE MANUAL REVISIONS TO MASTER