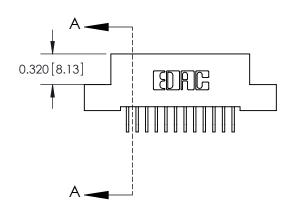

842/892 Series High Temp Card Edge Connector Part Number: 892-024-559-202

YOUR CONNECTION TO QUALITY & SERVICE

842 ENG MASTER J.LEE DATE: OCT. 06/09 SHEET 1 OF 3 NTS

842 Assembly

SECTION A-A

THIS IS A C.A.D. GENERATED DRAWING DO NOT MAKE MANUAL REVISIONS TO MASTER