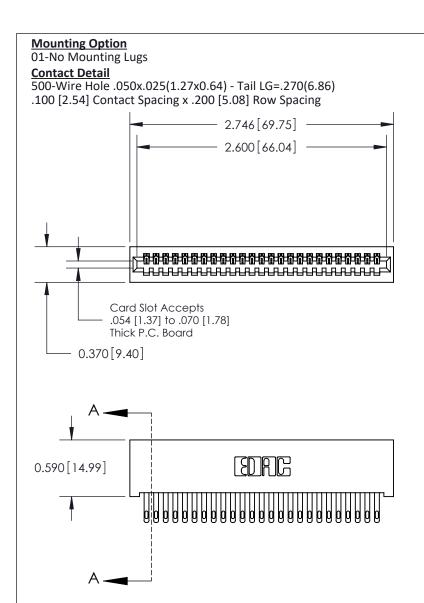

.240 [6.10] Point of Contact-

**SECTION A-A** 

## **See Accompanying Pages for:**

- **Contact Bend Details**
- **Mounting Options**

842/892 Series High Temp Card Edge Connector Part Number: 892-025-500-101

| ACAD REFERENCE NO. 842 ENG MASTER |                  |  |  |
|-----------------------------------|------------------|--|--|
| DRAWN: J.LEE                      | DATE: OCT. 06/09 |  |  |
| CHECKED:                          | DATE:            |  |  |
| SCALE: NTS                        | SHEET 1 OF 3     |  |  |
| DRAWING NUMBER                    | ISSUE            |  |  |

842 Assembly

THIS IS A C.A.D. GENERATED DRAWING DO NOT MAKE MANUAL REVISIONS TO MASTER

ISSUE NUMBE

ORIGINAL

1

| 842/892 Series High Temp Card Edge Connector<br>Contact Bend Detail |                                                              | ACAD REFERENCE NO. 842 ENG MASTER |          |                         |  |
|---------------------------------------------------------------------|--------------------------------------------------------------|-----------------------------------|----------|-------------------------|--|
|                                                                     |                                                              | DRAWN: J.LEE                      | DATE: OC | DATE: <b>OCT. 06/09</b> |  |
|                                                                     |                                                              | CHECKED:                          | DATE:    | DATE:                   |  |
| EDAC INC                                                            | ARE THE RECREDTY OF EDAG INC. AND                            | SCALE: NTS                        | SHEET :  | 2 OF 3                  |  |
| TORONTO, ONTARIO                                                    |                                                              | DRAWING NUMBER                    | •        | ISSUE                   |  |
| YOUR CONNECTION TO QUALITY & SERVICE                                | MANUFACTURE OR SALE OF APPARATUS WITHOUT WRITTEN PERMISSION. | 842 Assemb                        | ly       | 1                       |  |