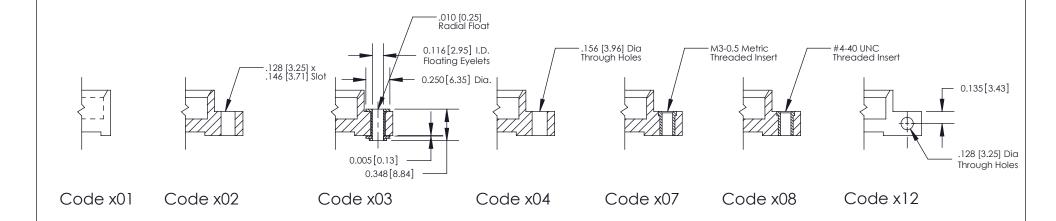

THIS IS A C.A.D. GENERATED DRAWING DO NOT MAKE MANUAL REVISIONS TO MASTER

ISSUE NUMBER

ORIGINAL

1

| 842/892 Series High Temp Card Edge Con<br>Mounting Options                    | DRAWN: J.LEE                 |         |        |  |
|-------------------------------------------------------------------------------|------------------------------|---------|--------|--|
| EDAC INC THESE DRAWINGS AND SPECIFICATIONS ARE THE PROPERTY OF EDAC INC., AND |                              | SHEET 3 | 3 OF 3 |  |
|                                                                               | ED, OR COPIED DRAWING NUMBER |         | ISSUE  |  |
| R CONNECTION TO QUALITY & SERVICE WITHOUT WRITTEN PERMISSION.                 |                              |         | 1      |  |