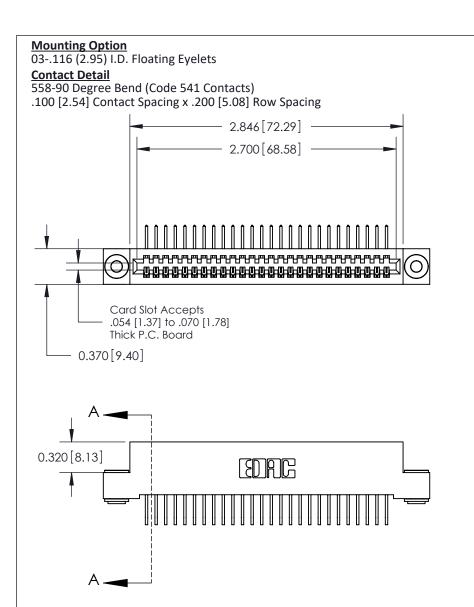

.240 [6.10] Point of Contact-

SECTION A-A

## **See Accompanying Pages for:**

- **Contact Bend Details**
- **Mounting Options**

842/892 Series High Temp Card Edge Connector Part Number: 892-026-558-103

| ACAD REFERENCE NO | 842 ENG MASTER   |  |  |  |
|-------------------|------------------|--|--|--|
| DRAWN: J.LEE      | DATE: OCT. 06/09 |  |  |  |
| CHECKED:          | DATE:            |  |  |  |
| SCALE: NTS        | SHEET 1 OF 3     |  |  |  |
| DRAWING NUMBER    | ISSUE            |  |  |  |