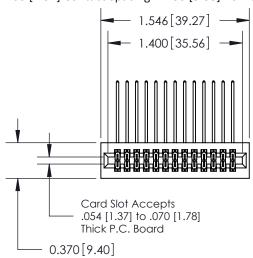

## **Contact Detail**

559-90 Degree Bend (Code 541 Contacts)

.100 [2.54] Contact Spacing x .200 [5.08] Row Spacing

## **See Accompanying Pages for:**

- **Contact Bend Details**
- **Mounting Options**

.240 [6.10] Point of Contact-

| 842/892 Series High Temp Card Edge Connector |
|----------------------------------------------|
| Part Number: 892-026-559-201                 |