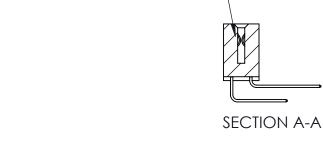

842 Assembly

THIS IS A C.A.D. GENERATED DRAWING DO NOT MAKE MANUAL REVISIONS TO MASTER

ORIGINAL (1)

| 842/892 Series High Temp Card Edge Connector<br>Contact Bend Detail |                                                                                                                                                              |  | ACAD REFERENCE NO. 842 ENG MASTER |          |          |  |
|---------------------------------------------------------------------|--------------------------------------------------------------------------------------------------------------------------------------------------------------|--|-----------------------------------|----------|----------|--|
|                                                                     |                                                                                                                                                              |  | J.LEE                             | DATE: OC | T. 06/09 |  |
|                                                                     |                                                                                                                                                              |  | ):                                | DATE:    |          |  |
| EDAC INC                                                            | TORONTO, ONTARIO CANADA  ARE THE PROPERTY OF EDAC INC., AND SHALL NOT BE REPRODUCED, OR COPIE! OR USED AS THE BASIS FOR THE MANUFACTURE OR SALE OF APPARATUS |  | NTS                               | SHEET :  | 2 OF 3   |  |
|                                                                     |                                                                                                                                                              |  | NUMBER                            |          | ISSUE    |  |
|                                                                     |                                                                                                                                                              |  | 42 Assembly                       |          | 1        |  |