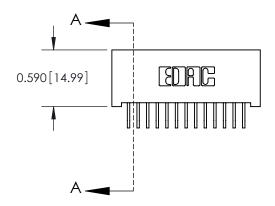

842 Assembly

THIS IS A C.A.D. GENERATED DRAWING DO NOT MAKE MANUAL REVISIONS TO MASTER

ORIGINAL (1)

| 842/892 Series High Temp Card Edge Connector<br>Contact Bend Detail |                                                                                                                                                              |  | ACAD REFERENCE NO. 842 ENG MASTER |          |          |  |
|---------------------------------------------------------------------|--------------------------------------------------------------------------------------------------------------------------------------------------------------|--|-----------------------------------|----------|----------|--|
|                                                                     |                                                                                                                                                              |  | J.LEE                             | DATE: OC | T. 06/09 |  |
|                                                                     |                                                                                                                                                              |  | ):                                | DATE:    |          |  |
| EDAC INC                                                            | TORONTO, ONTARIO CANADA  ARE THE PROPERTY OF EDAC INC., AND SHALL NOT BE REPRODUCED, OR COPIE! OR USED AS THE BASIS FOR THE MANUFACTURE OR SALE OF APPARATUS |  | NTS                               | SHEET :  | 2 OF 3   |  |
|                                                                     |                                                                                                                                                              |  | NUMBER                            |          | ISSUE    |  |
|                                                                     |                                                                                                                                                              |  | 42 Assembly                       |          | 1        |  |