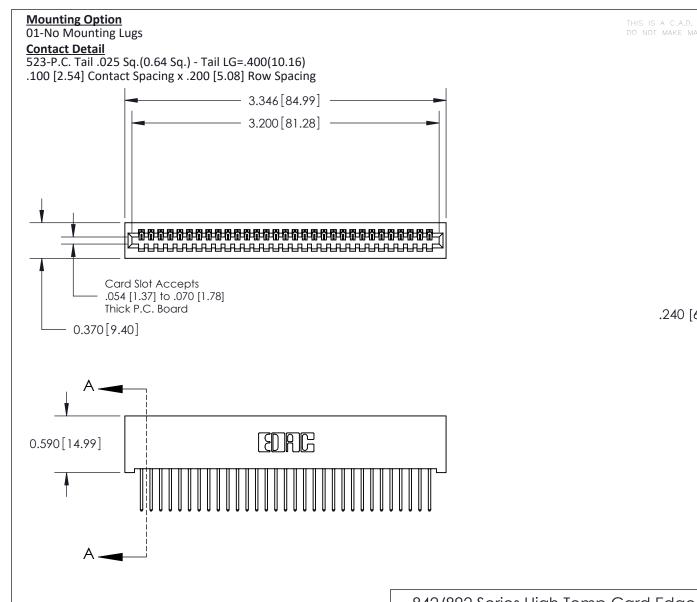

## **See Accompanying Pages for:**

- **Contact Bend Details**
- **Mounting Options**

842/892 Series High Temp Card Edge Connector Part Number: 892-031-523-101

YOUR CONNECTION TO QUALITY & SERVICE

| ACAD REFERENCE NO. 842 ENG MASTER |                  |  |
|-----------------------------------|------------------|--|
| DRAWN: J.LEE                      | DATE: OCT. 06/09 |  |
| CHECKED:                          | DATE:            |  |
| SCALE: NTS                        | SHEET 1 OF 3     |  |
| DRAWING NUMBER                    | ISSUE            |  |

THIS IS A C.A.D. GENERATED DRAWING DO NOT MAKE MANUAL REVISIONS TO MASTER

ISSUE NUMBER

ORIGINAL

1

| 842/892 Series High Temp Card Edge Co<br>Mounting Options  | DRAWN: J.LEE DATE: OCT. 06/09  CHECKED: DATE: |
|------------------------------------------------------------|-----------------------------------------------|
| EDAC INC THESE DRAWINGS AND S ARE THE PROPERTY OF          |                                               |
|                                                            | DUCED,OR COPIED DRAWING NUMBER ISSUE          |
| YOUR CONNECTION TO QUALITY & SERVICE WITHOUT WRITTEN PERMI |                                               |