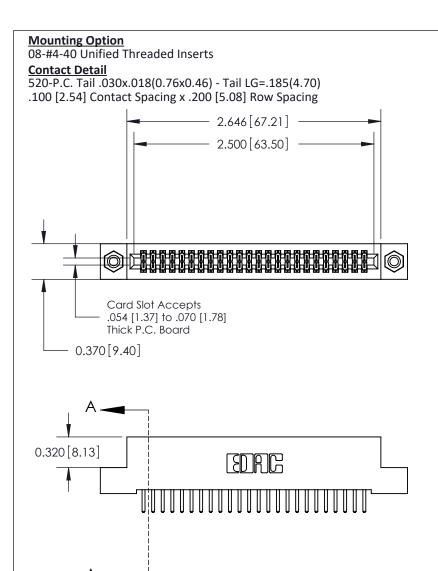

THIS IS A C.A.D. GENERATED DRAWING DO NOT MAKE MANUAL REVISIONS TO MASTER

ISSUE NUMBER

ORIGINAL

1

| 842/892 Series High Temp Card Edge Co<br>Mounting Options  | DRAWN: J.LEE DATE: OCT. 06/09  CHECKED: DATE: |
|------------------------------------------------------------|-----------------------------------------------|
| EDAC INC THESE DRAWINGS AND S                              |                                               |
|                                                            | DUCED,OR COPIED DRAWING NUMBER ISSUE          |
| YOUR CONNECTION TO QUALITY & SERVICE WITHOUT WRITTEN PERMI |                                               |