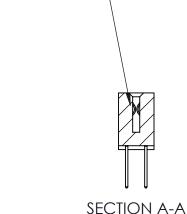

842 Assembly

THIS IS A C.A.D. GENERATED DRAWING DO NOT MAKE MANUAL REVISIONS TO MASTER

ORIGINAL (1)

| 842/892 Series High Temp Card Edge Connector<br>Contact Bend Detail |                                                                   | ACAD REFERENCE NO. 842 ENG MASTER |             |          |          |
|---------------------------------------------------------------------|-------------------------------------------------------------------|-----------------------------------|-------------|----------|----------|
|                                                                     |                                                                   | DRAWN:                            | J.LEE       | DATE: OC | T. 06/09 |
|                                                                     |                                                                   | CHECKE                            | ):          | DATE:    |          |
| EDAC INC                                                            | THESE DRAWINGS AND SPECIFICATIONS ARE THE PROPERTY OF EDAC INCAND | SCALE:                            | NTS         | SHEET :  | 2 OF 3   |
| TORONTO, ONTARIO                                                    | SHALL NOT BE REPRODUCED, OR COPIED OR USED AS THE BASIS FOR THE   | DRAWING                           | NUMBER      |          | ISSUE    |
| YOUR CONNECTION TO QUALITY & SERVICE                                | MANUFACTURE OR SALE OF APPARATUS WITHOUT WRITTEN PERMISSION.      | 8                                 | 42 Assembly |          | 1        |