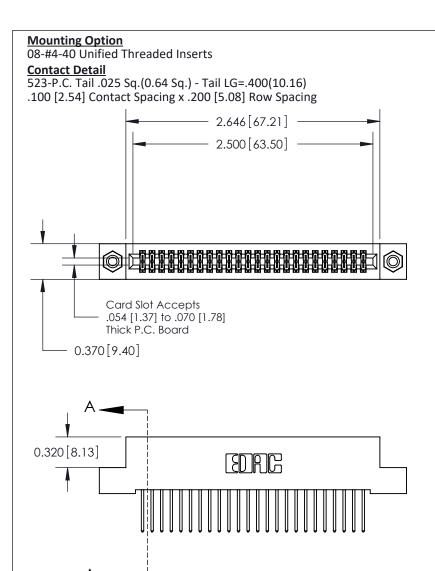

.240 [6.10] Point of Contact-

## **See Accompanying Pages for:**

- **Contact Bend Details**
- **Mounting Options**

| 842/892 Series High Temp Card Edge Connector |
|----------------------------------------------|
| Part Number: 892-048-523-208                 |

THIS IS A C.A.D. GENERATED DRAWING DO NOT MAKE MANUAL REVISIONS TO MASTER

ISSUE NUMBER

ORIGINAL

1

| 842/892 Series High Temp Card Edge Co<br>Mounting Options  | DRAWN: J.LEE DATE: OCT. 06/09  CHECKED: DATE: |
|------------------------------------------------------------|-----------------------------------------------|
| EDAC INC THESE DRAWINGS AND S ARE THE PROPERTY OF          |                                               |
|                                                            | DUCED,OR COPIED DRAWING NUMBER ISSUE          |
| YOUR CONNECTION TO QUALITY & SERVICE WITHOUT WRITTEN PERMI |                                               |