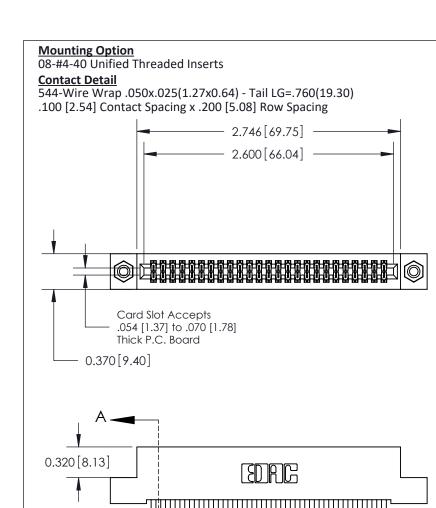

.240 [6.10] Point of Contact-

## **SECTION A-A**

## **See Accompanying Pages for:**

- **Contact Bend Details**
- **Mounting Options**

842/892 Series High Temp Card Edge Connector Part Number: 892-050-544-208

| ACAD REFERENCE NO. 842 ENG MASTER |                  |  |
|-----------------------------------|------------------|--|
| DRAWN: J.LEE                      | DATE: OCT. 06/09 |  |
| CHECKED:                          | DATE:            |  |
| SCALE: NTS                        | SHEET 1 OF 3     |  |
| DRAWING NUMBER                    | ISSUE            |  |