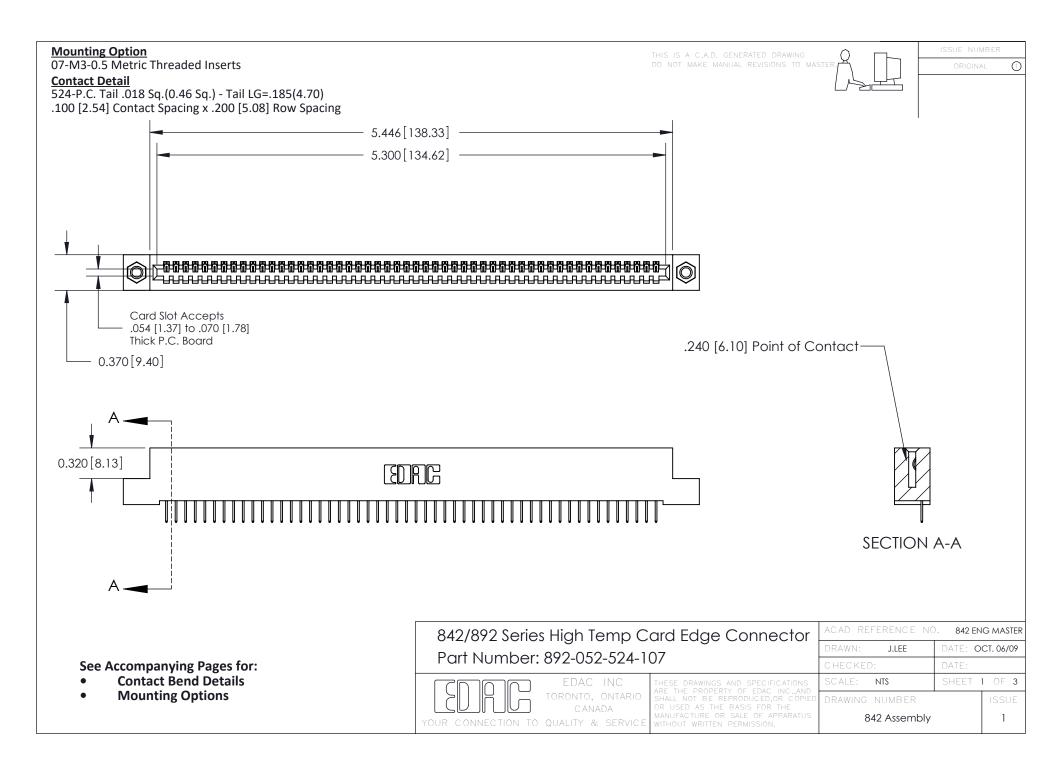

THIS IS A C.A.D. GENERATED DRAWING DO NOT MAKE MANUAL REVISIONS TO MASTER

ORIGINAL (1)



| 842/892 Series High Temp Card Edge Connector<br>Contact Bend Detail |                                                                                                 | ACAD REFERENCE NO. 842 ENG MASTER |             |                  |        |
|---------------------------------------------------------------------|-------------------------------------------------------------------------------------------------|-----------------------------------|-------------|------------------|--------|
|                                                                     |                                                                                                 | DRAWN:                            | J.LEE