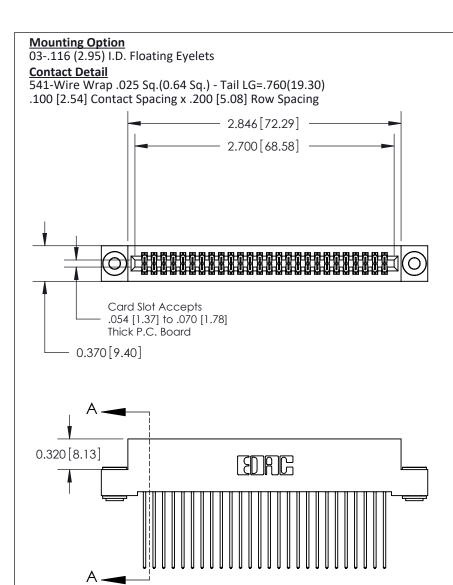

THIS IS A C.A.D. GENERATED DRAWING

ISSUE NUMBER

ORIGINAL

.240 [6.10] Point of Contact—

842/892 Series High Temp Card Edge Connector Part Number: 892-052-541-203

C H CATIONS SC NC.,AND R COPIED DR

CHECKED: DATE:

SCALE: NTS SHEET 1 OF 3

DRAWING NUMBER ISSUE

J.LEE

SECTION A-A

WING NUMBER ISSUE 842 Assembly 1

842 ENG MASTER

DATE: OCT. 06/09

**See Accompanying Pages for:** 

- Contact Bend Details
- Mounting Options

ZOOR CONNECTION T

TORONTO, ONTARIO CANADA

YOUR CONNECTION TO QUALITY & SERVICE

THIS IS A C.A.D. GENERATED DRAWING DO NOT MAKE MANUAL REVISIONS TO MASTER

ORIGINAL (1)