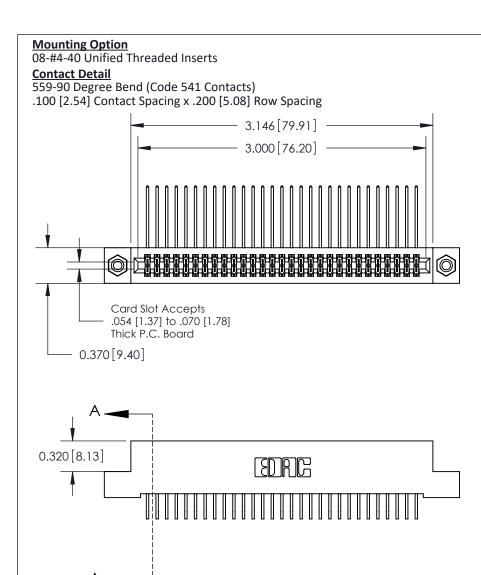

## **See Accompanying Pages for:**

- **Contact Bend Details**
- **Mounting Options**

842/892 Series High Temp Card Edge Connector Part Number: 892-058-559-208

| ACAD REFERENCE NO. 842 ENG MASIER |                  |  |
|-----------------------------------|------------------|--|
| DRAWN: J.LEE                      | DATE: OCT. 06/09 |  |
| CHECKED:                          | DATE:            |  |
| SCALE: NTS                        | SHEET 1 OF 3     |  |
| DRAWING NUMBER                    | ISSUE            |  |

THIS IS A C.A.D. GENERATED DRAWING DO NOT MAKE MANUAL REVISIONS TO MASTER

ISSUE NUMBER

ORIGINAL

1

| 842/892 Series High Temp Card Edge Co<br>Mounting Options  | DRAWN: J.LEE DATE: OCT. 06/09  CHECKED: DATE: |
|------------------------------------------------------------|-----------------------------------------------|
| EDAC INC THESE DRAWINGS AND S ARE THE PROPERTY OF          |                                               |
|                                                            | DUCED,OR COPIED DRAWING NUMBER ISSUE          |
| YOUR CONNECTION TO QUALITY & SERVICE WITHOUT WRITTEN PERMI |                                               |