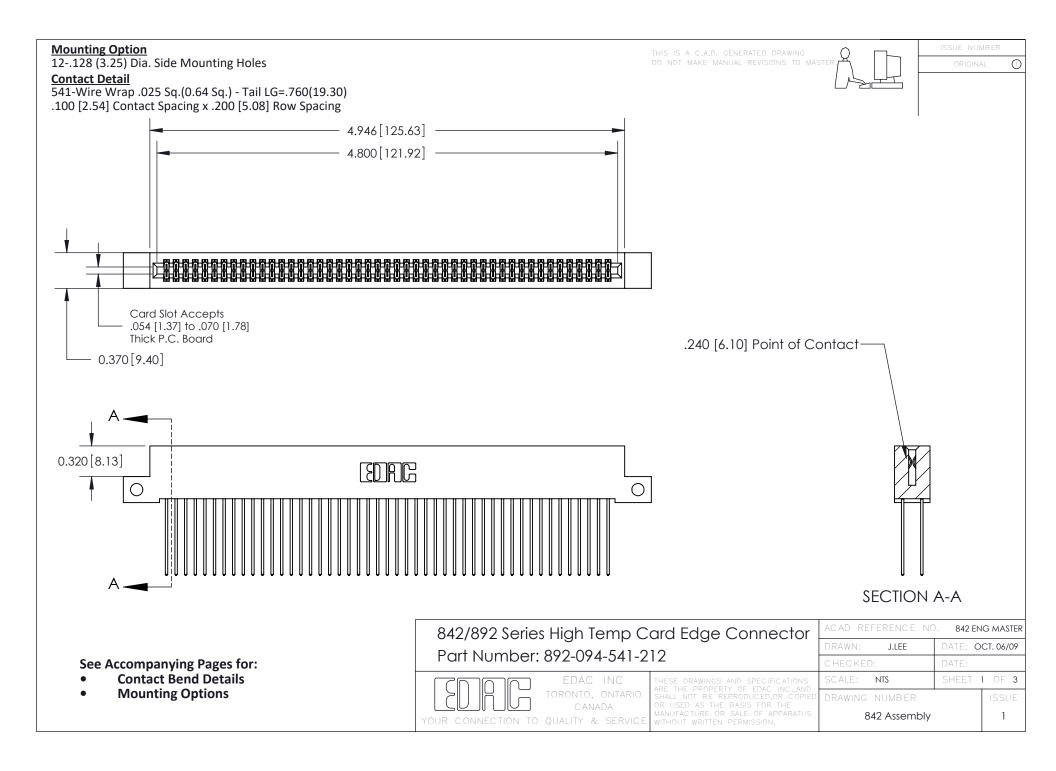

THIS IS A C.A.D. GENERATED DRAWING DO NOT MAKE MANUAL REVISIONS TO MASTER

ORIGINAL (1)



| 842/892 Series High Temp Card Edge Connector<br>Contact Bend Detail |                                                                                                 | ACAD REFERENCE NO. 842 ENG MASTER |             |                  |        |
|---------------------------------------------------------------------|-------------------------------------------------------------------------------------------------|-----------------------------------|-------------|------------------|--------|
|                                                                     |                                                                                                 | DRAWN:                            | J.LEE