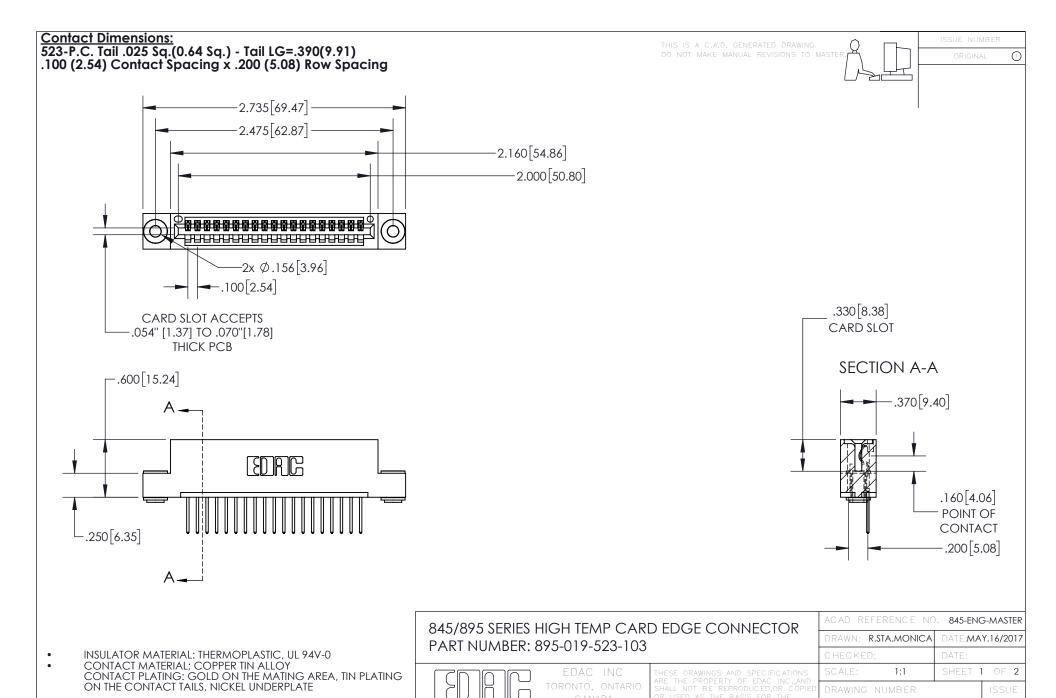

YOUR CONNECTION TO QUALITY & SERVICE

845-ENG-MASTER

- INSULATOR MATERIAL: THERMOPLASTIC POLYESTER, UL 94V-0 DAP MATERIAL AVAILABLE UPON REQUEST
- CONTACT MATERIAL; COPPER ALLOY

CONTACT PLATING: GOLD ON THE MATING AREA, TIN PLATING ON THE CONTACT TAILS, NICKEL UNDERPLATE

845-ENG-MASTER