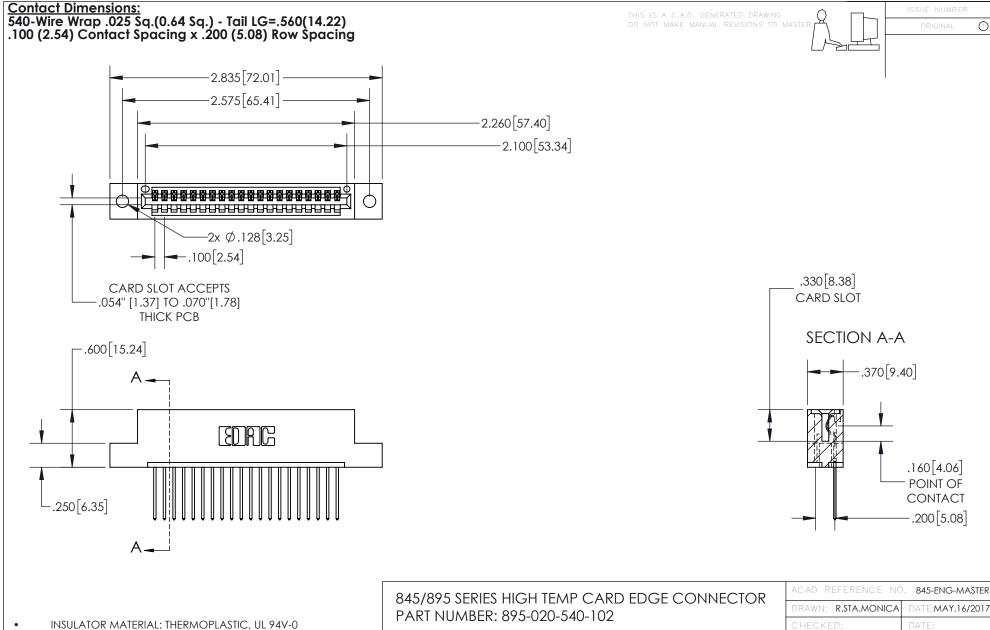

CONTACT MATERIAL; COPPER TIN ALLOY
CONTACT PLATING: GOLD ON THE MATING AREA, TIN PLATING
ON THE CONTACT TAILS, NICKEL UNDERPLATE

YOUR CONNECTION TO QUALITY & SERVICE

| ACAD REFERENCE NO. 845-ENG-MASTER |                  |  |
|-----------------------------------|------------------|--|
| DRAWN: R.STA.MONICA               | DATE:MAY.16/2017 |  |
| CHECKED:                          | DATE:            |  |
| SCALE: 1:1                        | SHEET 1 OF 2     |  |
| DRAWING NUMBER                    | ISSUE            |  |
| 845-ENG-MASTER                    | 1                |  |







INSULATOR MATERIAL: THERMOPLASTIC POLYESTER, UL 94V-0 DAP MATERIAL AVAILABLE UPON REQUEST

**Contact Code 558** 

CONTACT MATERIAL; COPPER ALLOY CONTACT PLATING: GOLD ON THE MATING AREA, TIN PLATING ON T