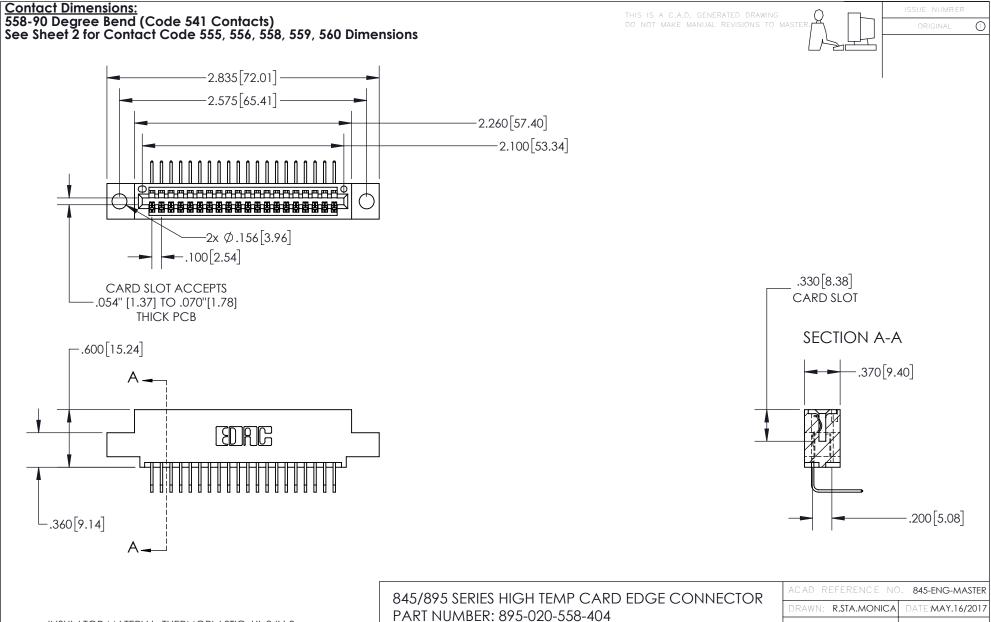

INSULATOR MATERIAL: THERMOPLASTIC, UL 94V-0 CONTACT MATERIAL; COPPER TIN ALLOY
CONTACT PLATING: GOLD ON THE MATING AREA, TIN PLATING
ON THE CONTACT TAILS, NICKEL UNDERPLATE

YOUR CONNECTION TO QUALITY & SERVICE