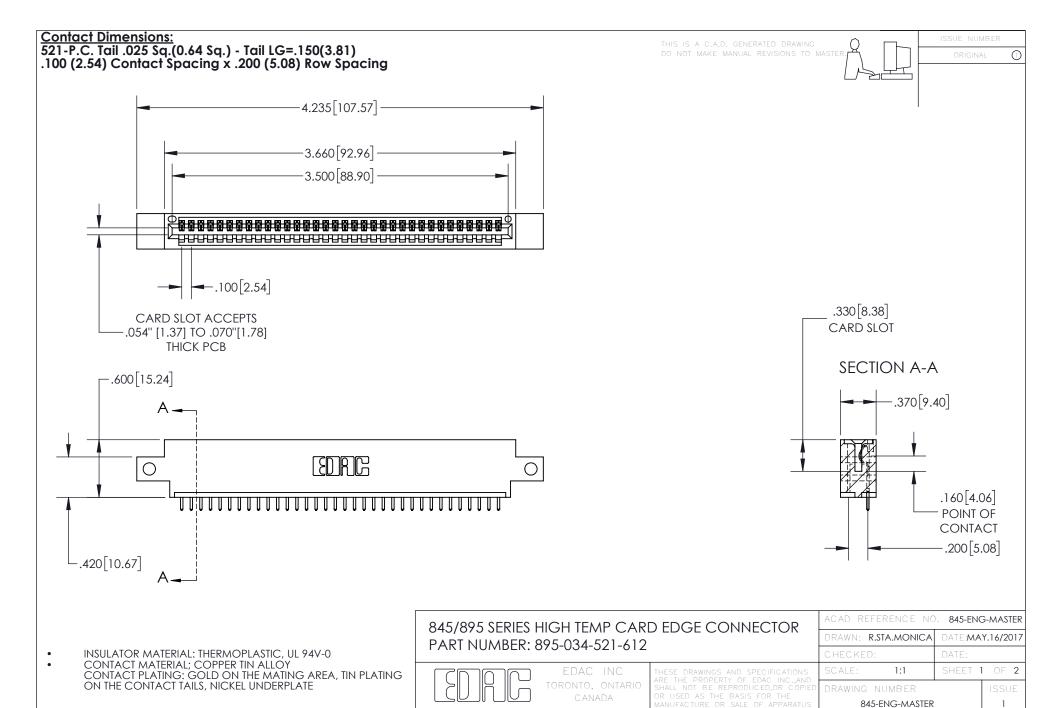

YOUR CONNECTION TO QUALITY & SERVICE

INSULATOR MATERIAL: THERMOPLASTIC POLYESTER, UL 94V-0 DAP MATERIAL AVAILABLE UPON REQUEST

**Contact Code 558** 

CONTACT MATERIAL; COPPER ALLOY CONTACT PLATING: GOLD ON THE MATING AREA, TIN PLATING ON THE CONTACT TAILS, NICKEL UNDERPLATE