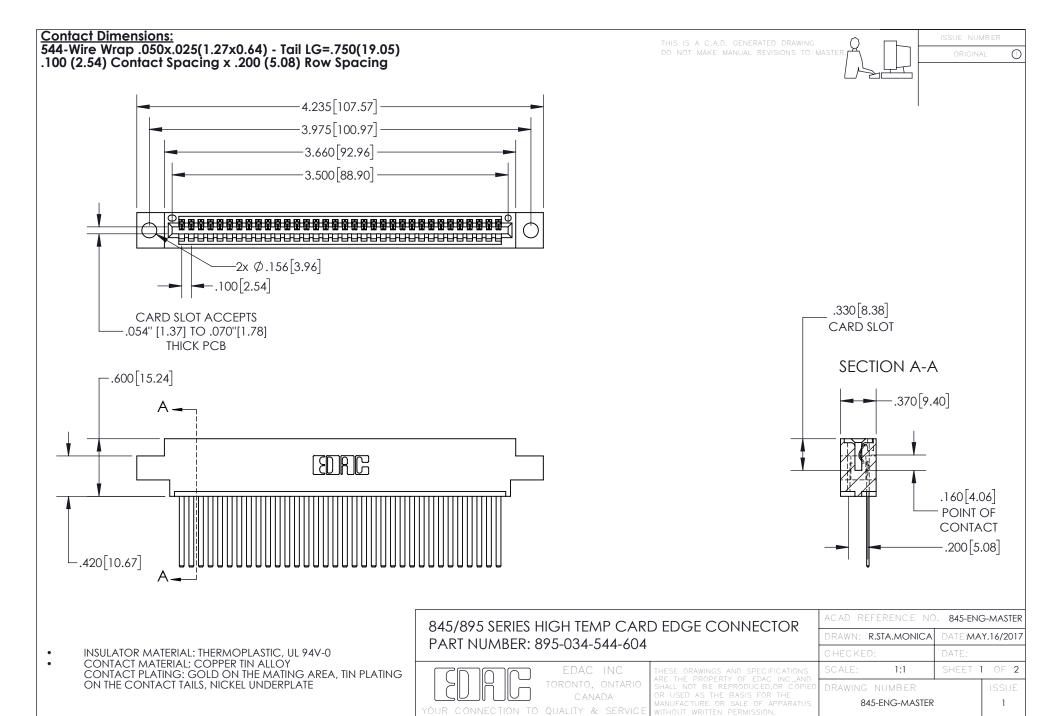

## 845/895 SERIES HIGH TEMP CARD EDGE CONNECTOR CONTACT CODE 555,556,558,559,560 DIMENSIONS

YOUR CONNECTION TO QUALITY & SERVICE

Contact Code 559

|   | ACAD REFERENCE NO. 845-ENG-MASTER |                  |  |
|---|-----------------------------------|------------------|--|
|   | DRAWN: R.STA.MONICA               | DATE:MAY.16/2017 |  |
|   | CHECKED:                          | DATE:            |  |
|   | SCALE: 1:1                        | SHEET 2 OF 2     |  |
| D | DRAWING NUMBER                    | ISSUE            |  |