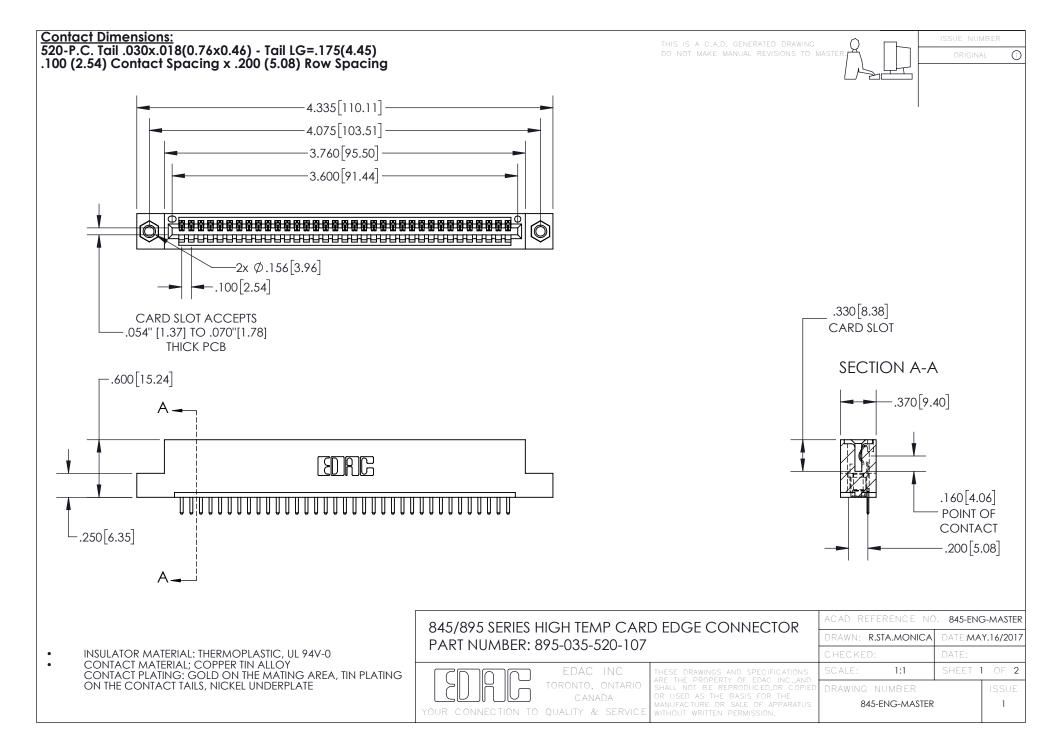

## 845/895 SERIES HIGH TEMP CARD EDGE CONNECTOR CONTACT CODE 555,556,558,559,560 DIMENSIONS

YOUR CONNECTION TO QUALITY & SERVICE

Contact Code 559

|   | ACAD REFERENCE NO. 845-ENG-MASTER |                  |  |
|---|-----------------------------------|------------------|--|
|   | DRAWN: R.STA.MONICA               | DATE:MAY.16/2017 |  |
|   | CHECKED:                          | DATE:            |  |
|   | SCALE: 1:1                        | SHEET 2 OF 2     |  |
| D | DRAWING NUMBER                    | ISSUE            |  |