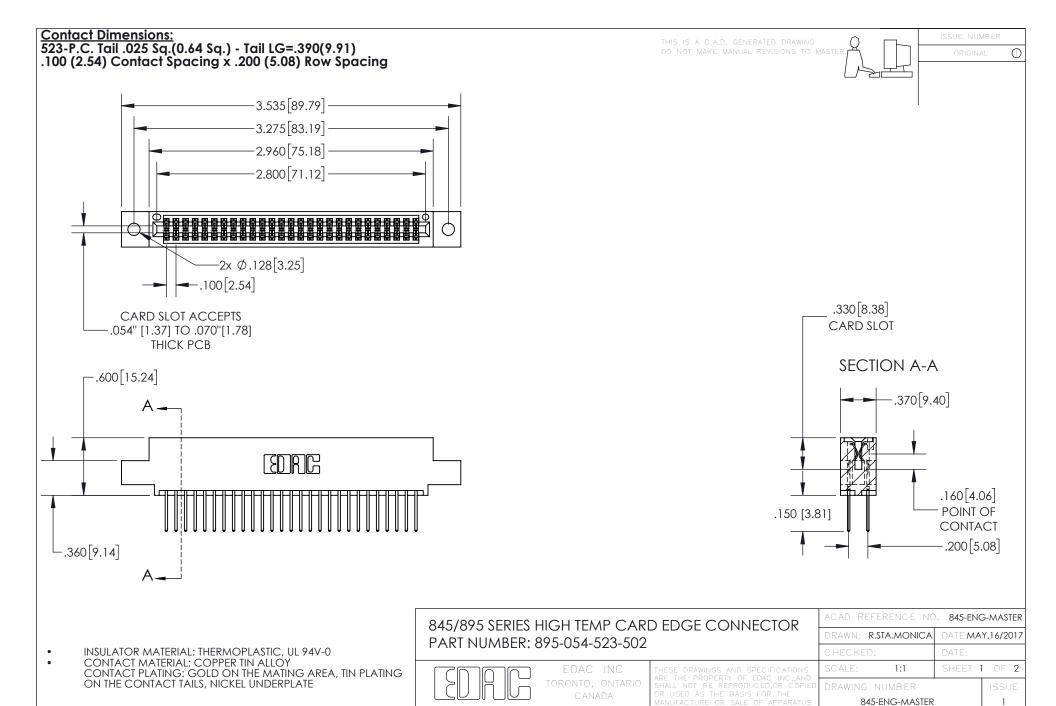

YOUR CONNECTION TO QUALITY & SERVICE

- INSULATOR MATERIAL: THERMOPLASTIC POLYESTER, UL 94V-0 DAP MATERIAL AVAILABLE UPON REQUEST
- CONTACT MATERIAL; COPPER ALLOY

CONTACT PLATING: GOLD ON THE MATING AREA, TIN PLATING ON THE CONTACT TAILS, NICKEL UNDERPLATE