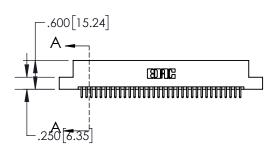

1

| .330[8.38]<br>CARD SLOT     |  |  |  |  |
|-----------------------------|--|--|--|--|
| .370[9.40]                  |  |  |  |  |
| SECTION A-A                 |  |  |  |  |
| .160[4.06] POINT OF CONTACT |  |  |  |  |
| 200[5.08]                   |  |  |  |  |