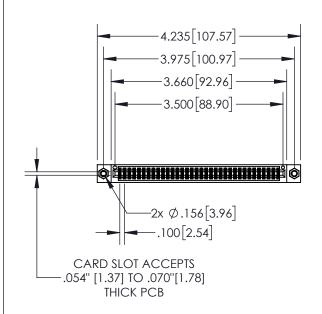

| 845/895 | SERIES HIGH TEM  | P CARD ED | GE CONNEC | TOR |
|---------|------------------|-----------|-----------|-----|
| PART N  | UMBER: 895-068-5 | 20-207    |           |     |

YOUR CONNECTION TO QUALITY & SERVICE

| ACAD REFERENCE NO. 845-ENG-MASTER |                  |  |  |  |
|-----------------------------------|------------------|--|--|--|
| DRAWN: R.STA.MONICA               | DATE:MAY.16/2017 |  |  |  |
| CHECKED:                          | DATE:            |  |  |  |
| SCALE: 1:2                        | SHEET 1 OF 2     |  |  |  |
| DRAWING NUMBER                    | ISSUE            |  |  |  |