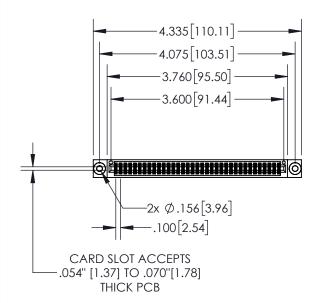

## **Contact Dimensions:**

542-Wire Wrap .025 Sq.(0.64 Sq.) - Tail LG=.645(16.38) .100 (2.54) Contact Spacing x .200 (5.08) Row Spacing

- 845/895 SERIES HIGH TEMP CARD EDGE CONNECTOR PART NUMBER: 895-070-542-203
- YOUR CONNECTION TO QUALITY & SERVICE

845-ENG-MASTER

|                    | .330[8.38]<br>CARD SLOT           |  |  |
|--------------------|-----------------------------------|--|--|
| -                  | .370[9.40]                        |  |  |
|                    | SECTION A-A                       |  |  |
| .150 [3.8]         | .160[4.06]<br>POINT OF<br>CONTACT |  |  |
| Ť<br>- <b>-</b>  - | <b>-</b> .200[5.08]               |  |  |