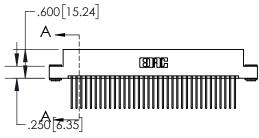

1

| <u></u> .600[15.24] |   |
|---------------------|---|
| A —                 |   |
| SORIG               |   |
|                     | - |
| L 250 52 35         |   |

INSULATOR MATERIAL: THERMOPLASTIC, UL 94V-0 CONTACT MATERIAL; COPPER TIN ALLOY