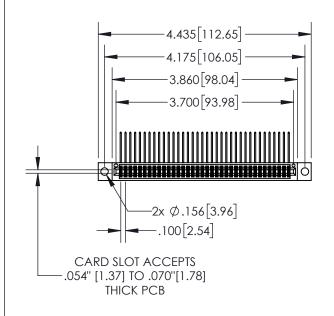

| .330[8.38]<br>CARD SLOT     |  |  |  |  |  |  |
|-----------------------------|--|--|--|--|--|--|
| 370[9.40] SECTION A-A       |  |  |  |  |  |  |
| .160[4.06] POINT OF CONTACT |  |  |  |  |  |  |
| 200[5.08]                   |  |  |  |  |  |  |

ACAD REFERENCE NO 845-ENG-MASTER

| 5/895 SERIES HIGH TEMP CARD EDGE CONNECTOR ART NUMBER: 895-072-558-204 |                                    |         | R.STA.MONICA   |         |       | - |
|------------------------------------------------------------------------|------------------------------------|---------|----------------|---------|-------|---|
| THE THOMBER. 070 072 000 201                                           |                                    |         | CHECKED:       |         | DATE: |   |
| COOO EDAC INC                                                          | ARE THE REPORTEDTY OF FRACTING AND | SCALE:  | 1:2            | SHEET 1 | OF 2  |   |
| TORONTO, ONTARIO                                                       |                                    | DRAWING | NUMBER         |         | ISSUE |   |
| SUN DU CANADA<br>R CONNECTION TO QUALITY & SERVIC                      | MANUFACTURE OR SALE OF APPARATUS   | 8       | 845-ENG-MASTER |         | 1     |   |