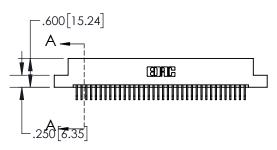

<u>Contact Dimensions:</u>
558-90 Degree Bend (Code 541 Contacts)
See Sheet 2 for Contact Code 555, 556, 558, 559, 560 Dimensions

- 845 PAI INSULATOR MATERIAL: THERMOPLASTIC, UL 94V-0
- CONTACT MATERIAL; COPPER TIN ALLOY
  CONTACT PLATING: GOLD ON THE MATING AREA, TIN PLATING
  ON THE CONTACT TAILS, NICKEL UNDERPLATE

| .330[8.38]<br>CARD SLOT     |  |  |  |  |  |  |
|-----------------------------|--|--|--|--|--|--|
| 370[9.40] SECTION A-A       |  |  |  |  |  |  |
| .160[4.06] POINT OF CONTACT |  |  |  |  |  |  |
| 200[5.08]                   |  |  |  |  |  |  |

ACAD REFERENCE NO 845-ENG-MASTER

| 5/895 SERIES HIGH TEMP CARD EDGE CONNECTOR ART NUMBER: 895-072-558-204 |                                    |         | R.STA.MONICA   |         |       | - |
|------------------------------------------------------------------------|------------------------------------|---------|----------------|---------|-------|---|
| THE THOMBER. 070 072 000 201                                           |                                    |         | CHECKED:       |         | DATE: |   |
| COOO EDAC INC                                                          | ARE THE REPORTEDTY OF FRACTING AND | SCALE:  | 1:2            | SHEET 1 | OF 2  |   |
| TORONTO, ONTARIO                                                       |                                    | DRAWING | NUMBER         |         | ISSUE |   |
| SUN DU CANADA<br>R CONNECTION TO QUALITY & SERVIC                      | MANUFACTURE OR SALE OF APPARATUS   | 8       | 845-ENG-MASTER |         | 1     |   |