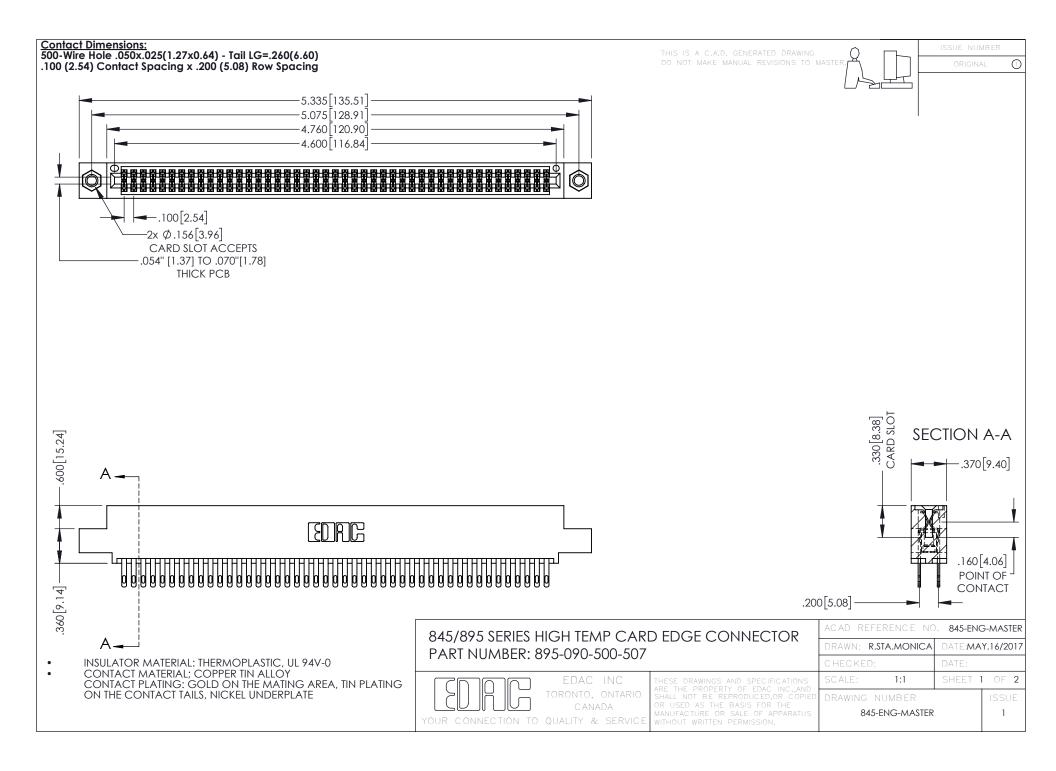

- INSULATOR MATERIAL: THERMOPLASTIC POLYESTER, UL 94V-0 DAP MATERIAL AVAILABLE UPON REQUEST
- CONTACT MATERIAL; COPPER ALLOY

**Contact Code 558** 

CONTACT PLATING: GOLD ON THE MATING AREA, TIN PLATING ON THE CONTACT TAILS, NICKEL UNDERPLATE

## 845/895 SERIES HIGH TEMP CARD EDGE CONNECTOR CONTACT CODE 555,556,558,559,560 DIMENSIONS

YOUR CONNECTION TO QUALITY & SERVICE

Contact Code 559

|   | ACAD REFERENCE NO   | . 845-ENG-MASTER |
|---|---------------------|------------------|
|   | DRAWN: R.STA.MONICA | DATE:MAY.16/2017 |
|   | CHECKED:            | DATE:            |
|   | SCALE: 1:1          | SHEET 2 OF 2     |
| D | DRAWING NUMBER      | ISSUE            |

Contact Code 560

845-ENG-MASTER