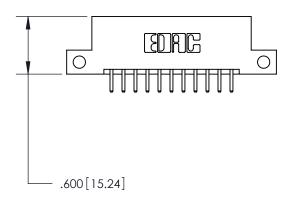

THIS IS A C.A.D. GENERATED DRAWING DO NOT MAKE MANUAL REVISIONS TO MASTER.

ISSUE NUMBER

.165[4.19]

.375 [9.54]

ORIGINAL

1

.060 [1.52] .125(3.18) to .210(5.33) **Outside Tails** .125(3.18) to .210(5.33) **Outside Tails** 