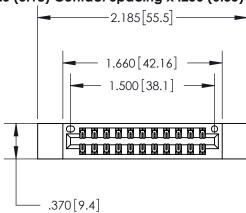

846/896 SERIES HIGH TEMP CARD EDGE CONNECTOR PART NUMBER: 896-022-520-212

**EDAC INC** TORONTO, ONTARIO CANADA

THESE DRAWINGS AND SPECIFICATIONS ARE THE PROPERTY OF EDAC INC.,AND SHALL NOT BE REPRODUCED, OR COPIED OR USED AS THE BASIS FOR THE MANUFACTURE OR SALE OF APPARATUS WITHOUT WRITTEN PERMISSION.

<u>Contact Dimensions:</u> 520-P.C. Tail .030x.018 (0.76x0.46) - Tail LG. = .175 (4.45) .125 (3.18) Contact Spacing x .250 (6.35) Row Spacing

- INSULATOR MATERIAL: THERMOPLASTIC POLYESTER, UL 94V-0 CONTACT MATERIAL; COPPER, NICKEL, TIN ALLOY CA-725
- CONTACT PLATING: GOLD ON THE MATING AREA, TIN-LEAD ON THE CONTACT TAILS, NICKEL UNDERPLATE

THIS IS A C.A.D. GENERATED DRAWING DO NOT MAKE MANUAL REVISIONS TO MASTER.

1

| Card Slot Accepts<br>.054 [1.37] to .070 [1.78] -<br>Thick P.C. Board |      |
|-----------------------------------------------------------------------|------|
|                                                                       |      |
| .330 [8.38] Card Slot                                                 |      |
| .160 [4.07] Point of Conta                                            | ct — |