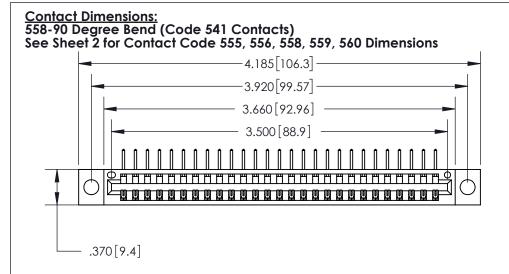

THIS IS A C.A.D. GENERATED DRAWING DO NOT MAKE MANUAL REVISIONS TO MASTER.

Card Slot Accepts .054 [1.37] to .070 [1.78] Thick P.C. Board

.330 [8.38] Card Slot .160 [4.07] Point of Contact —

ISSUE NUMBER ORIGINAL

INSULATOR MATERIAL: THERMOPLASTIC POLYESTER, UL 94V-0 CONTACT MATERIAL; COPPER, NICKEL, TIN ALLOY CA-725

CONTACT PLATING: GOLD ON THE MATING AREA, TIN-LEAD

ON THE CONTACT TAILS, NICKEL UNDERPLATE

846/896 SERIES HIGH TEMP CARD EDGE CONNECTOR PART NUMBER: 896-027-558-104