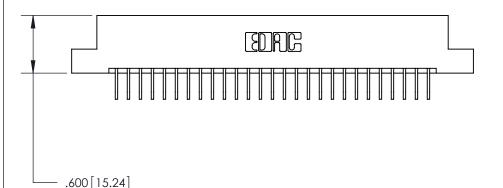

THIS IS A C.A.D. GENERATED DRAWING DO NOT MAKE MANUAL REVISIONS TO MASTER.

Card Slot Accepts .054 [1.37] to .070 [1.78] Thick P.C. Board

.330 [8.38] Card Slot .160 [4.07] Point of Contact —

ISSUE NUMBER ORIGINAL

INSULATOR MATERIAL: THERMOPLASTIC POLYESTER, UL 94V-0 CONTACT MATERIAL; COPPER, NICKEL, TIN ALLOY CA-725

CONTACT PLATING: GOLD ON THE MATING AREA, TIN-LEAD

ON THE CONTACT TAILS, NICKEL UNDERPLATE

846/896 SERIES HIGH TEMP CARD EDGE CONNECTOR PART NUMBER: 896-027-558-104