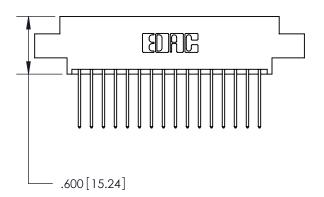

THIS IS A C.A.D. GENERATED DRAWING DO NOT MAKE MANUAL REVISIONS TO MASTER.

846/896 SERIES HIGH TEMP CARD EDGE CONNECTOR PART NUMBER: 896-032-540-804

**EDAC INC** TORONTO, ONTARIO CANADA

THESE DRAWINGS AND SPECIFICATIONS ARE THE PROPERTY OF EDAC INC.,AND SHALL NOT BE REPRODUCED, OR COPIED OR USED AS THE BASIS FOR THE MANUFACTURE OR SALE OF APPARATUS WITHOUT WRITTEN PERMISSION.

| ACAD REFERENCE NO. | 846-ENG-MASTER   |
|--------------------|------------------|
| DRAWN: J.LEE       | DATE: APR. 22/09 |
| CHECKED:           | DATE:            |
| SCALE: 1:1         | SHEET 1 OF 2     |
| DRAWING NUMBER     | ISSUE            |
| 846-ENG-MASTER     | 1                |