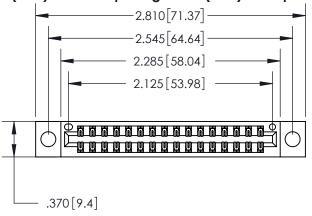

THIS IS A C.A.D. GENERATED DRAWING DO NOT MAKE MANUAL REVISIONS TO MASTER.

846/896 SERIES HIGH TEMP CARD EDGE CONNECTOR PART NUMBER: 896-032-540-804

**EDAC INC** TORONTO, ONTARIO CANADA

THESE DRAWINGS AND SPECIFICATIONS ARE THE PROPERTY OF EDAC INC.,AND SHALL NOT BE REPRODUCED, OR COPIED OR USED AS THE BASIS FOR THE MANUFACTURE OR SALE OF APPARATUS WITHOUT WRITTEN PERMISSION.

| ACAD REFERENCE NO. | 846-ENG-MASTER   |
|--------------------|------------------|
| DRAWN: J.LEE       | DATE: APR. 22/09 |
| CHECKED:           | DATE:            |
| SCALE: 1:1         | SHEET 1 OF 2     |
| DRAWING NUMBER     | ISSUE            |
| 846-ENG-MASTER     | 1                |