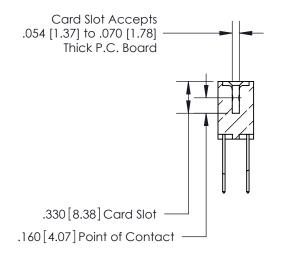

## 846/896 SERIES HIGH TEMP CARD EDGE CONNECTOR CONTACT CODE 555,556,558,559,560 DIMENSIONS

.150 [3.81]

YOUR CONNECTION TO QUALITY & SERVICE

**Contact Code 559** 

**EDAC INC** TORONTO, ONTARIO CANADA

THESE DRAWINGS AND SPECIFICATIONS ARE THE PROPERTY OF EDAC INC.,AND SHALL NOT BE REPRODUCED, OR COPIED OR USED AS THE BASIS FOR THE MANUFACTURE OR SALE OF APPARATUS WITHOUT WRITTEN PERMISSION.

| ACAD REFERENCE NO. | 846-ENG-MASTER   |
|--------------------|------------------|
| DRAWN: J.LEE       | DATE: APR. 22/09 |
| CHECKED:           | DATE:            |
| SCALE: 1:1         | SHEET 2 OF 2     |
| DRAWING NUMBER     | ISSUE            |
| 846-ENG-MASTER     | 1                |