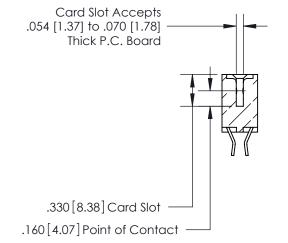

<u>Contact Dimensions:</u> 555-Extender Board Bend (Code 500 Contacts) See Sheet 2 for Contact Code 555, 556, 558, 559, 560 Dimensions

INSULATOR MATERIAL: THERMOPLASTIC POLYESTER, UL 94V-0 CONTACT MATERIAL; COPPER, NICKEL, TIN ALLOY CA-725

CONTACT PLATING: GOLD ON THE MATING AREA, TIN-LEAD ON THE CONTACT TAILS, NICKEL UNDERPLATE

THIS IS A C.A.D. GENERATED DRAWING DO NOT MAKE MANUAL REVISIONS TO MASTER.

ISSUE NUMBER ORIGINAL

846/896 SERIES HIGH TEMP CARD EDGE CONNECTOR PART NUMBER: 896-032-555-203