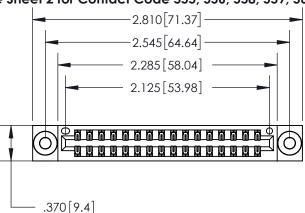

<u>Contact Dimensions:</u> 555-Extender Board Bend (Code 500 Contacts) See Sheet 2 for Contact Code 555, 556, 558, 559, 560 Dimensions

INSULATOR MATERIAL: THERMOPLASTIC POLYESTER, UL 94V-0 CONTACT MATERIAL; COPPER, NICKEL, TIN ALLOY CA-725

## 846/896 SERIES HIGH TEMP CARD EDGE CONNECTOR CONTACT CODE 555,556,558,559,560 DIMENSIONS

.150 [3.81]

YOUR CONNECTION TO QUALITY & SERVICE

**Contact Code 559** 

**EDAC INC** TORONTO, ONTARIO CANADA

THESE DRAWINGS AND SPECIFICATIONS ARE THE PROPERTY OF EDAC INC.,AND SHALL NOT BE REPRODUCED, OR COPIED OR USED AS THE BASIS FOR THE MANUFACTURE OR SALE OF APPARATUS WITHOUT WRITTEN PERMISSION.