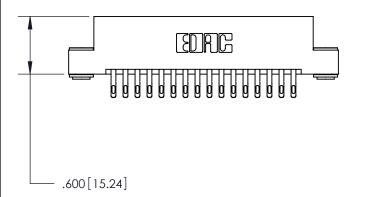

<u>Contact Dimensions:</u> 555-Extender Board Bend (Code 500 Contacts) See Sheet 2 for Contact Code 555, 556, 558, 559, 560 Dimensions

INSULATOR MATERIAL: THERMOPLASTIC POLYESTER, UL 94V-0 CONTACT MATERIAL; COPPER, NICKEL, TIN ALLOY CA-725

CONTACT PLATING: GOLD ON THE MATING AREA, TIN-LEAD ON THE CONTACT TAILS, NICKEL UNDERPLATE

THIS IS A C.A.D. GENERATED DRAWING DO NOT MAKE MANUAL REVISIONS TO MASTER.

ISSUE NUMBER ORIGINAL

846/896 SERIES HIGH TEMP CARD EDGE CONNECTOR PART NUMBER: 896-032-555-203