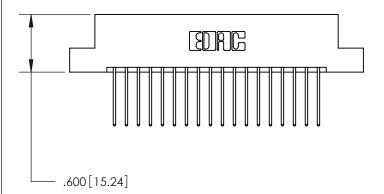

<u>Contact Dimensions:</u> 540-Wire Wrap .025 Sq. (0.64 Sq.) - Tail LG. =.560 (14.22) .125 (3.18) Contact Spacing x .250 (6.35) Row Spacing -3.060[77.72]--2.795 70.99 2.535 [64.39] 2.375 [60.33]

- .370[9.4]

- INSULATOR MATERIAL: THERMOPLASTIC POLYESTER, UL 94V-0 CONTACT MATERIAL; COPPER, NICKEL, TIN ALLOY CA-725
- CONTACT PLATING: GOLD ON THE MATING AREA, TIN-LEAD ON THE CONTACT TAILS, NICKEL UNDERPLATE

THIS IS A C.A.D. GENERATED DRAWING DO NOT MAKE MANUAL REVISIONS TO MASTER.

ISSUE NUMBER ORIGINAL

846/896 SERIES HIGH TEMP CARD EDGE CONNECTOR PART NUMBER: 896-036-540-204

**EDAC INC** TORONTO, ONTARIO CANADA

THESE DRAWINGS AND SPECIFICATIONS ARE THE PROPERTY OF EDAC INC.,AND SHALL NOT BE REPRODUCED, OR COPIED OR USED AS THE BASIS FOR THE MANUFACTURE OR SALE OF APPARATUS WITHOUT WRITTEN PERMISSION.