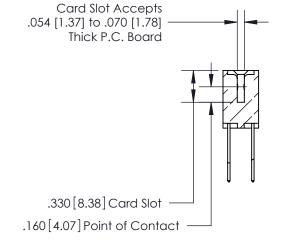

**Contact Code 560** 

INSULATOR MATERIAL: THERMOPLASTIC POLYESTER, UL 94V-0 CONTACT MATERIAL; COPPER, NICKEL, TIN ALLOY CA-725 CONTACT PLATING: GOLD ON THE MATING AREA, TIN-LEAD ON THE CONTACT TAILS, NICKEL UNDERPLATE

**Contact Code 558** 

## 846/896 SERIES HIGH TEMP CARD EDGE CONNECTOR CONTACT CODE 555,556,558,559,560 DIMENSIONS

.150 [3.81]

YOUR CONNECTION TO QUALITY & SERVICE

**Contact Code 559** 

**EDAC INC** TORONTO, ONTARIO CANADA

THESE DRAWINGS AND SPECIFICATIONS ARE THE PROPERTY OF EDAC INC.,AND SHALL NOT BE REPRODUCED, OR COPIED OR USED AS THE BASIS FOR THE MANUFACTURE OR SALE OF APPARATUS WITHOUT WRITTEN PERMISSION.