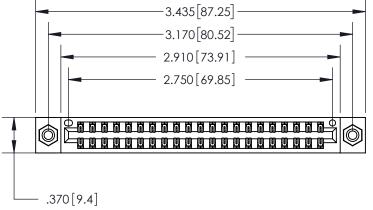

<u>Contact Dimensions:</u> 556-Extender Board Bend (Code 520 Contacts) See Sheet 2 for Contact Code 555, 556, 558, 559, 560 Dimensions -3.435 [87.25] -

ORIGINAL

Card Slot Accepts .054 [1.37] to .070 [1.78] Thick P.C. Board .330 [8.38] Card Slot .160 [4.07] Point of Contact -

## 846/896 SERIES HIGH TEMP CARD EDGE CONNECTOR PART NUMBER: 896-042-556-808

YOUR CONNECTION TO QUALITY & SERVICE

**EDAC INC** TORONTO, ONTARIO CANADA

THESE DRAWINGS AND SPECIFICATIONS ARE THE PROPERTY OF EDAC INC.,AND SHALL NOT BE REPRODUCED, OR COPIED OR USED AS THE BASIS FOR THE MANUFACTURE OR SALE OF APPARATUS WITHOUT WRITTEN PERMISSION.