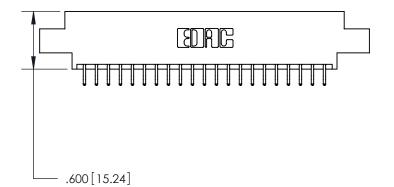

<u>Contact Dimensions:</u> 556-Extender Board Bend (Code 520 Contacts) See Sheet 2 for Contact Code 555, 556, 558, 559, 560 Dimensions -3.435 [87.25] -

ORIGINAL

Card Slot Accepts .054 [1.37] to .070 [1.78] Thick P.C. Board .330 [8.38] Card Slot .160 [4.07] Point of Contact -

## 846/896 SERIES HIGH TEMP CARD EDGE CONNECTOR PART NUMBER: 896-042-556-808

YOUR CONNECTION TO QUALITY & SERVICE

**EDAC INC** TORONTO, ONTARIO CANADA

THESE DRAWINGS AND SPECIFICATIONS ARE THE PROPERTY OF EDAC INC.,AND SHALL NOT BE REPRODUCED, OR COPIED OR USED AS THE BASIS FOR THE MANUFACTURE OR SALE OF APPARATUS WITHOUT WRITTEN PERMISSION.